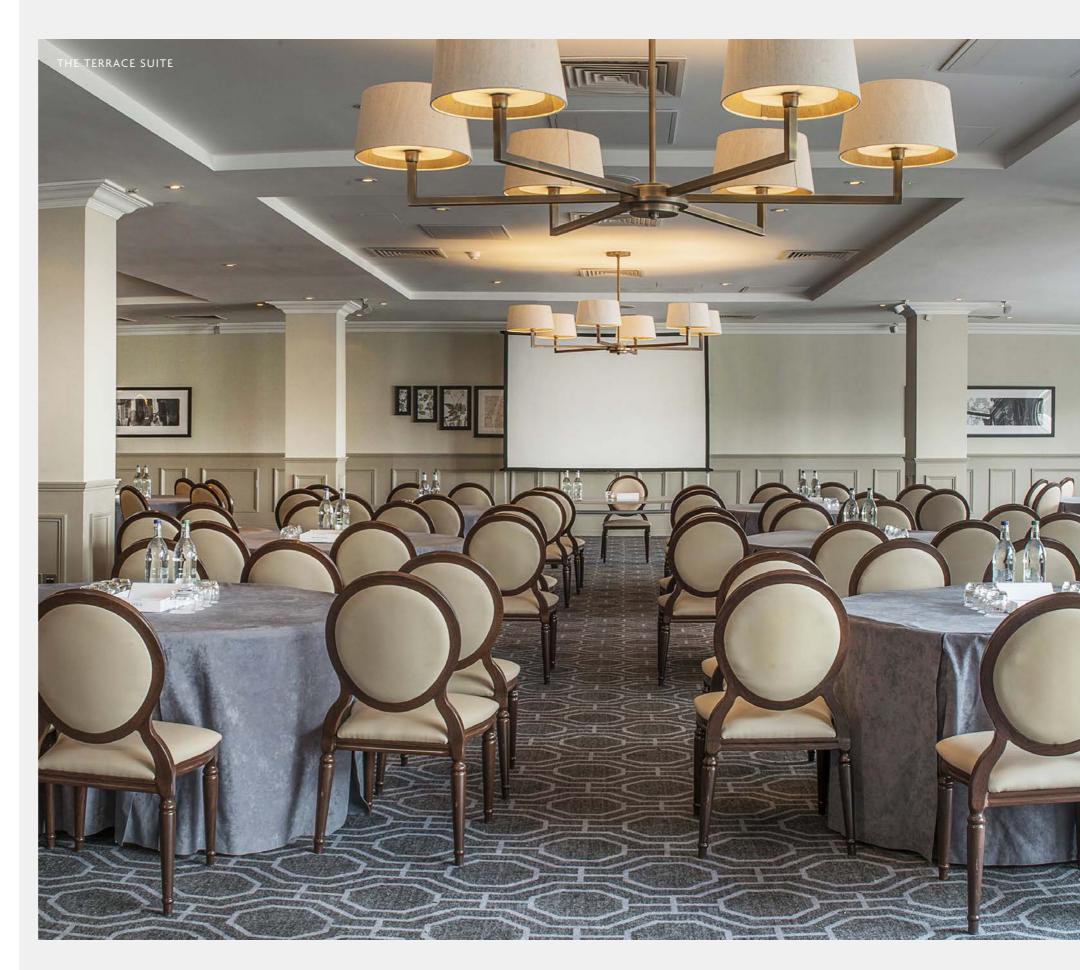

## The Terrace Suite

THE STUNNING TERRACE SUITE IS OUR MAIN CONFERENCE AND EVENTS SPACE WITHIN THE MANSION.

Ideal for large conferences and banqueting events, this space is light, airy and inviting. With its adjoining outside terrace, guests are offered a place to break out and take in the views that surround them. One of our most impressive spaces, and one that's certain to add a sense of sophistication to any event.

### THE TERRACE SUITE

Access to grounds

Full of natural daylight

Versatile space

Terrace with access onto the manicured lawns

Bar nearby

Air-conditioning

Superfast Wi-Fi up to 500Mb Max. capacity: 300