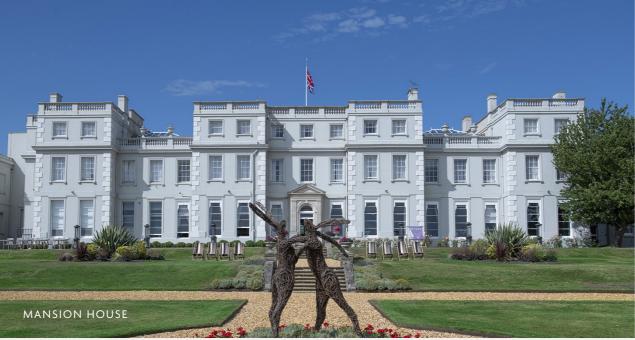

## The Wokefield Mansion House

WITH SUCH RICH HISTORY WITHIN ITS WALLS, THE WOKEFIELD MANSION HOUSE NEVER FAILS TO CREATE UNIQUE AND MEMORABLE EVENTS.

Made up of stunning suites and full of original features, the Mansion House offers a range of sophisticated spaces for senior level meetings and exclusive events, as well as the 1560 restaurant and unique event spaces offering private dining. Its recent £20 million restoration has transformed all rooms to their former glory. Striking original features have been restored, including grand ceilings and traditional fireplaces, and beautiful modern touches have been added throughout.

THE WOKEFIELD MANSION HOUSE

Picturesque lawns overlooking the lake 17th-century period features Unique features in the Whisky Lounge 1560 Restaurant Superfast Wi-Fi up to 500Mb Max. capacity: 300

THE WOKEFIELD MANSION HOUSE THE WOKEFIELD MANSION HOUSE