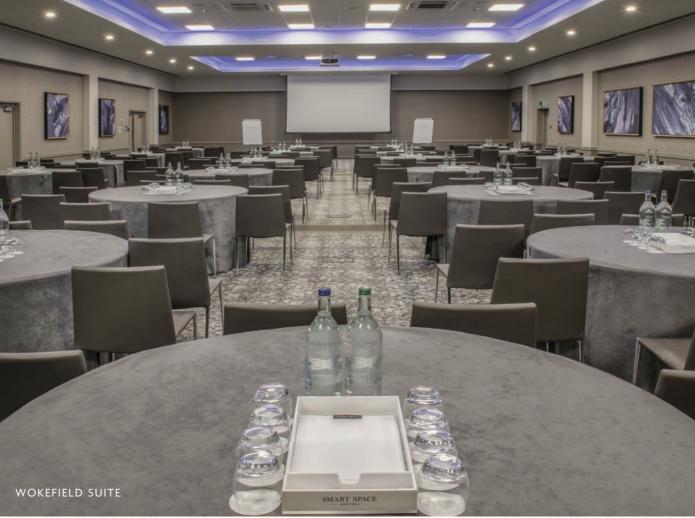

## Wokefield Suite

EQUIPPED WITH LARGE BUILT-IN SCREENS, CEILING PROJECTORS AND THE LATEST IN AV SYSTEMS, THIS FLEXIBLE SPACE HAS EVERYTHING A SUCCESSFUL EVENT NEEDS. AND MORE.

This fresh and contemporary space is situated on the ground floor of the newly-refurbished Wokefield Place. Air-conditioning and natural light fills the room creating a bright and positive atmosphere, and guests can be lead straight in from The Avenue where we serve tea and coffee on arrival. It's a space that's ideal for conferences because of our impressive breakout sessions inspired by Group Nutritionist, Wendy Martinson, OBE.

For full dimensions and capacity details please see page 22.

WOKEFIELD SUITE
Ground floor
Natural daylight
Built-in audiovisual equipment
The View restaurant
Superfast Wi-Fi up to 500Mb
Max. capacity: 500 theatre-style
with tiered seating

WOKEFIELD SUITE