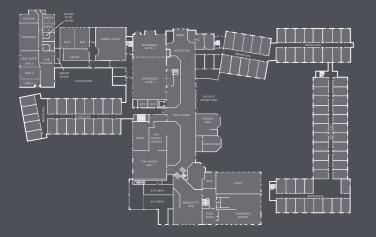

### Wokefield Place

IT IS HERE THAT YOU'LL DISCOVER
THE VENUE'S CONTEMPORARY SIDE.
WOKEFIELD PLACE IS A BEAUTIFUL,
NEWLY-REFURBISHED CENTRE DESIGNED
TO BLEND EFFORTLESSLY WITH THE RICH
HERITAGE OF THE MANSION HOUSE.

State-of-the-art technology and modern luxuries combine to create a range of exciting meeting rooms and collaborative workspaces. Guests have access to The View restaurant and Benedict's Bar and The Avenue – a spectacular space that brings the outdoors in, showcasing indoor trees, plants and huge windows.

### WOKEFIELD PLACE

31 meeting rooms Max. capacity: 500
Natural daylight The Avenue
Latest audiovisual Benedict's Bar
equipment The View restaurant

Air-conditioning Superfast Wi-Fi up to 500Mb