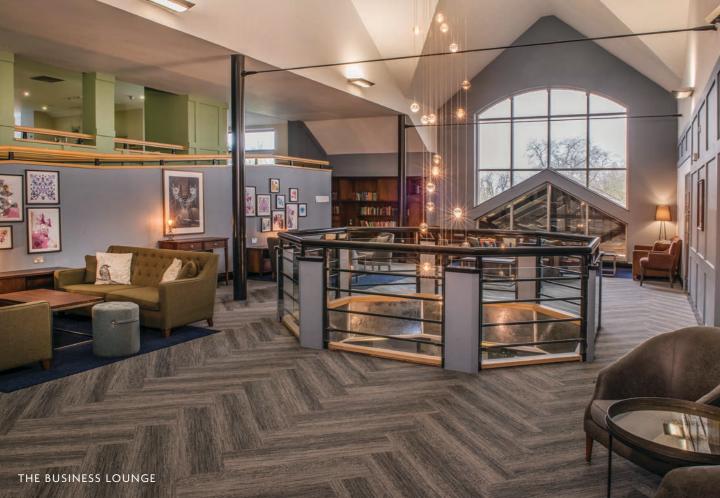

## Business Lounge

CHARACTER MEETS COMFORT IN OUR OPEN AND INVITING BUSINESS LOUNGE. A STRIKING SPACE ON THE FIRST FLOOR OF WOKEFIELD PLACE.

From the classic wood-panelling to the cosy armchairs, the delicate hanging bulbs to the distinctive arched windows, our Business Lounge provides an inspirational breakout area for events at Wokefield Place. Also available as a syndicate space for meetings taking place throughout the building, you'll be just a short walk from The View restaurant where you can make use of the tea/coffee & snack station.

For full dimensions and capacity details please see page 22.

THE BUSINESS LOUNGE First Floor Natural daylight The View restaurant Situated in Wokefield Place Superfast Wi-fi up to 500Mb

BUSINESS LOUNGE
BUSINESS LOUNGE