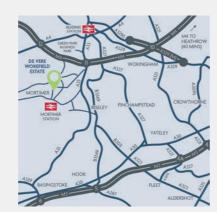

## Finding us

We're easy to reach by car by exiting the M4 at Junction 11, or the M3 at Junction 5.

If you're arriving by train, we're just seven miles from Reading Station, where there are trains every 30 minutes connecting with Mortimer Station. With direct links to London Paddington in just 25 Minutes. It is necessary to book a taxi from the train station to the hotel.

And if you're flying, we're just 36 miles from London Heathrow Airport.