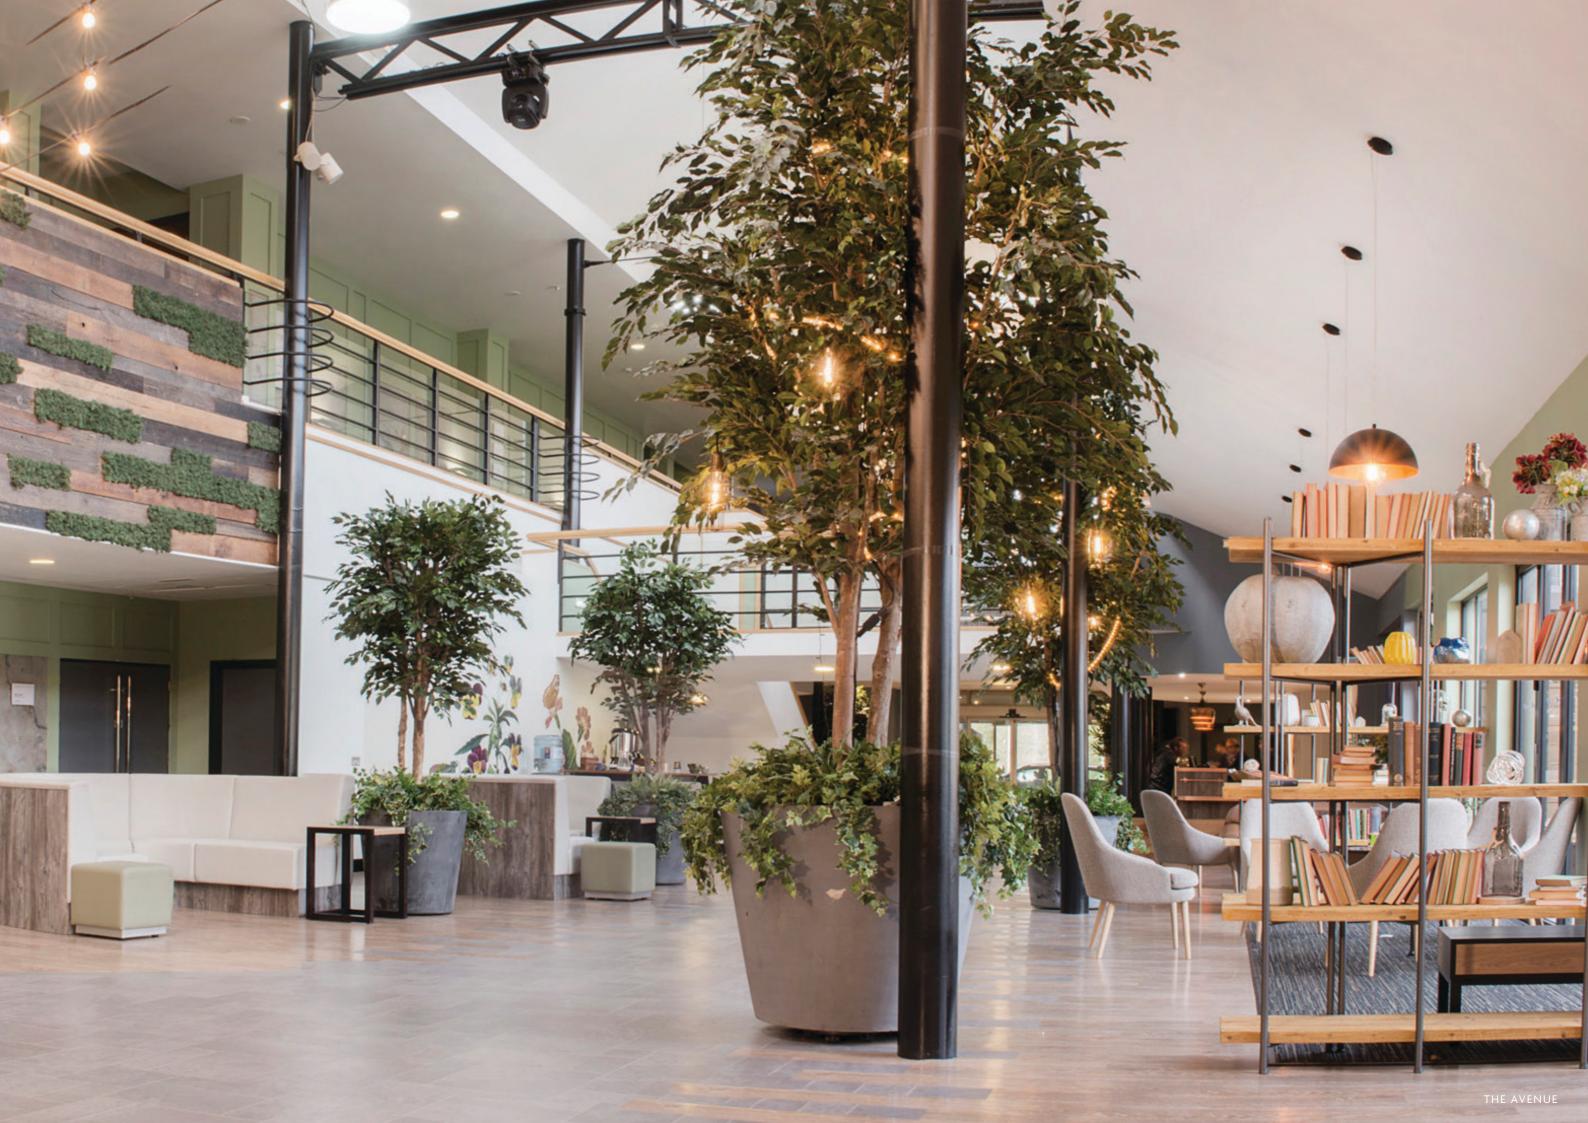

### Wokefield Place

IT IS HERE THAT YOU'LL DISCOVER
THE VENUE'S CONTEMPORARY SIDE.
WOKEFIELD PLACE IS A BEAUTIFUL,
NEWLY-REFURBISHED CENTRE DESIGNED
TO BLEND EFFORTLESSLY WITH THE RICH
HERITAGE OF THE MANSION HOUSE.

State-of-the-art technology and modern luxuries combine to create a range of exciting meeting rooms and collaborative workspaces. Guests have access to The View restaurant and Benedict's Bar and The Avenue – a spectacular space that brings the outdoors in, showcasing indoor trees, plants and huge windows.

### WOKEFIELD PLACE

31 meeting rooms Max. capacity: 500
Natural daylight The Avenue
Latest audiovisual Benedict's Bar
equipment The View restaurant

Air-conditioning Superfast Wi-Fi up to 500Mb