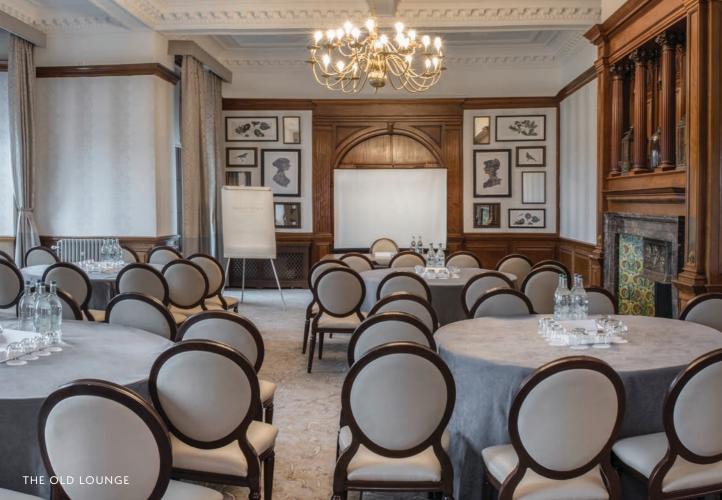

## The Old Lounge

IF YOU'RE LOOKING FOR A SPACE THAT WILL MAKE AN IMPRESSION, IT DOESN'T GET MUCH BETTER THAN BEAUTIFUL CEILINGS, INCREDIBLE LAKESIDE VIEWS AND TRADITIONAL FIREPLACES.

Filled with natural light and exquisite features,
The Old Lounge gives any meeting a sense of
gravitas. When guests are ready to re-energise,
we host breakout sessions inspired by Group
Nutritionist, Wendy Martinson, OBE. This space
has as much to offer outside as it does inside;
with easy access to the lakeside, guests can
enjoy a break with a view.

For full dimensions and capacity details please see page 22.

THE OLD LOUNGE
Full of natural daylight
Versatile space
Ornate traditional features
Connected to the Palmer Suite
Superfast Wi-Fi up to 500Mb
Max. capacity: 50