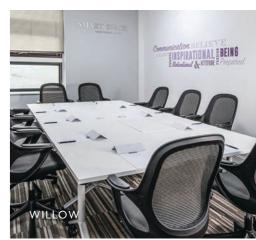

## The Hub

THE HUB IS A NEWLY REFURBISHED SMART SPACE AREA, LOCATED WITHIN WOKEFIELD PLACE AT DE VERE WOKEFIELD ESTATE.

This space offers a suite of meeting rooms featuring superfast Wi-Fi up to 500MB, a dedicated lounge, a coffee and refreshments station and state-of-the-art IT audio-visual facilities. These meeting rooms can either be booked individually, in groups, or all together to offer exclusive use of The Hub. The spaces can also be dressed with temporary signage and bespoke audio-visual options to perfectly compliment your brand and event.

Situated in Wokefield Place, the estate's contemporary building on site, The Hub, offers seven meeting spaces from six up to 70 people. For larger events, the Hub's spaces can be booked in conjunction with the 500 capacity Wokefield Suite, providing satellite spaces, breakout options and privacy in equal measure.

## Hub Space

|          | THEATRE | BOARD-<br>ROOM | CABARET | HORSESHOE | U-SHAPE |
|----------|---------|----------------|---------|-----------|---------|
| Oak      | 60      | 32             | 40      | 32        |         |
| Elm      | 70      | 30             | 40      | 24        | 24      |
| Chestnut | 50      | 26             | 32      | 20        | 20      |
| Maple 1  |         | 6              |         |           |         |
| Maple 2  |         | 6              |         |           |         |
| Willow   |         | 10             |         |           |         |
| Cedar    |         | 15             |         |           |         |