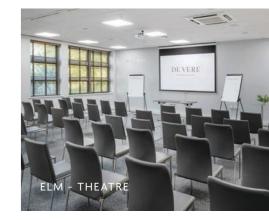

## The Hub

THE HUB IS A NEWLY REFURBISHED SMART SPACE AREA, LOCATED WITHIN WOKEFIELD PLACE AT DE VERE WOKEFIELD ESTATE.

This space offers a suite of meeting rooms featuring superfast Wi-Fi up to 500MB, a dedicated lounge, a coffee and refreshments station and state-of-the-art IT audio-visual facilities. These meeting rooms can either be booked individually, in groups, or all together to offer exclusive use of The Hub. The spaces can also be dressed with temporary signage and bespoke audio-visual options to perfectly compliment your brand and event.

Situated in Wokefield Place, the estate's contemporary building on site, The Hub, offers seven meeting spaces from six up to 70 people. For larger events, the Hub's spaces can be booked in conjunction with the 500 capacity Wokefield Suite, providing satellite spaces, breakout options and privacy in equal measure.

## Hub Space

|          | THEATRE | BOARD-<br>ROOM | CABARET | HORSESHOE | U-SHAPE |
|----------|---------|----------------|---------|-----------|---------|
| Oak      | 60      | 32             | 40      | 32        |         |
| Elm      | 70      | 30             | 40      | 24        | 24      |
| Chestnut | 50      | 26             | 32      | 20        | 20      |
| Maple 1  |         | 6              |         |           |         |
| Maple 2  |         | 6              |         |           |         |
| Willow   |         | 10             |         |           |         |
| Cedar    |         | 15             |         |           |         |