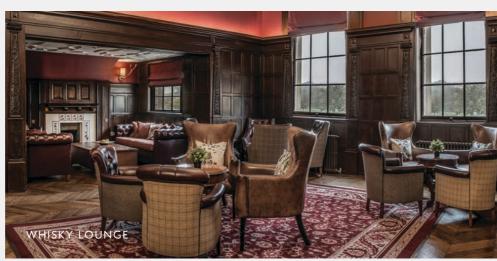

THE WOKEFIELD MANSION HOUSE

Picturesque lawns overlooking the lake 17th-century period features Unique features in the Whisky Lounge 1560 Restaurant Superfast Wi-Fi up to 500Mb Max. capacity: 300

THE WOKEFIELD MANSION HOUSE THE WOKEFIELD MANSION HOUSE