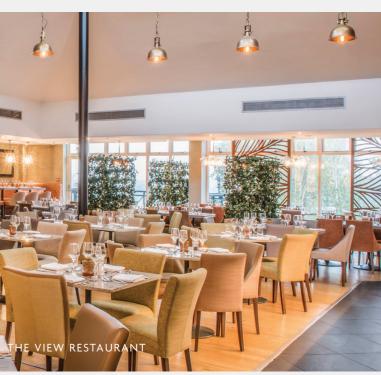

State-of-the-art technology and modern luxuries combine to create a range of exciting meeting rooms and collaborative workspaces. Guests have access to The View restaurant and Benedict's Bar and The Avenue – a spectacular space that brings the outdoors in, showcasing indoor trees, plants and huge windows.

### WOKEFIELD PLACE

31 meeting rooms Max. capacity: 500
Natural daylight The Avenue
Latest audiovisual Benedict's Bar
equipment The View restaurant

Air-conditioning Superfast Wi-Fi up to 500Mb