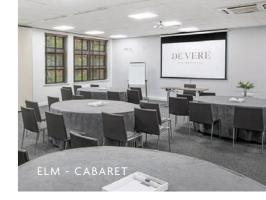

## The Hub

THE HUB IS A NEWLY REFURBISHED SMART SPACE AREA, LOCATED WITHIN WOKEFIELD PLACE AT DE VERE WOKEFIELD ESTATE.

This space offers a suite of meeting rooms featuring superfast Wi-Fi up to 500MB, a dedicated lounge, a coffee and refreshments station and state-of-the-art IT audio-visual facilities. These meeting rooms can either be booked individually, in groups, or all together to offer exclusive use of The Hub. The spaces can also be dressed with temporary signage and bespoke audio-visual options to perfectly compliment your brand and event.

Situated in Wokefield Place, the estate's contemporary building on site, The Hub, offers seven meeting spaces from six up to 70 people. For larger events, the Hub's spaces can be booked in conjunction with the 500 capacity Wokefield Suite, providing satellite spaces, breakout options and privacy in equal measure.

## Hub Space

|          | THEATRE | BOARD-<br>ROOM | CABARET | HORSESHOE | U-SHAPE |
|----------|---------|----------------|---------|-----------|---------|
| Oak      | 60      | 32             | 40      | 32        |         |
| Elm      | 70      | 30             | 40      | 24        | 24      |
| Chestnut | 50      | 26             | 32      | 20        | 20      |
| Maple 1  |         | 6              |         |           |         |
| Maple 2  |         | 6              |         |           |         |
| Willow   |         | 10             |         |           |         |
| Cedar    |         | 15             |         |           |         |