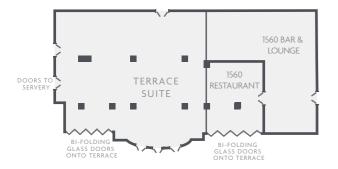

## The Terrace Suite

THE STUNNING TERRACE SUITE IS OUR MAIN CONFERENCE AND EVENTS SPACE WITHIN THE MANSION.

Ideal for large conferences and banqueting events, this space is light, airy and inviting. With its adjoining outside terrace, guests are offered a place to break out and take in the views that surround them. One of our most impressive spaces, and one that's certain to add a sense of sophistication to any event.

### THE TERRACE SUITE

Access to grounds

Full of natural daylight

Versatile space

Terrace with access onto the manicured lawns

Bar nearby

Air-conditioning

Superfast Wi-Fi up to 500Mb Max. capacity: 300