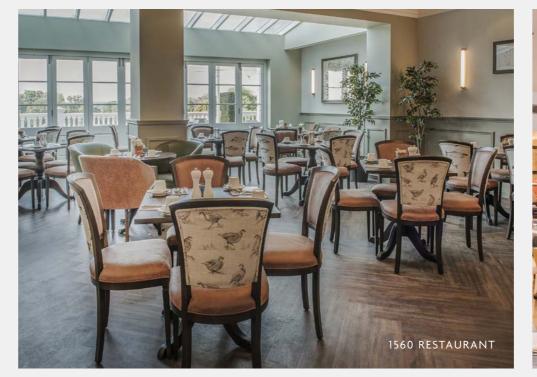

## The Wokefield Mansion House

WITH SUCH RICH HISTORY WITHIN ITS WALLS, THE WOKEFIELD MANSION HOUSE NEVER FAILS TO CREATE UNIQUE AND MEMORABLE EVENTS.

Made up of stunning suites and full of original features, the Mansion House offers a range of sophisticated spaces for senior level meetings and exclusive events, as well as the 1560 restaurant and unique event spaces offering private dining. Its recent £20 million restoration has transformed all rooms to their former glory. Striking original features have been restored, including grand ceilings and traditional fireplaces, and beautiful modern touches have been added throughout.

THE WOKEFIELD MANSION HOUSE

Picturesque lawns overlooking the lake 17th-century period features Unique features in the Whisky Lounge 1560 Restaurant Superfast Wi-Fi up to 500Mb Max. capacity: 300

THE WOKEFIELD MANSION HOUSE THE WOKEFIELD MANSION HOUSE