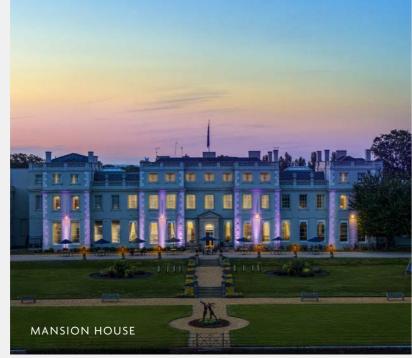

## The Wokefield Mansion House

WITH SUCH RICH HISTORY WITHIN ITS WALLS, THE WOKEFIELD MANSION HOUSE NEVER FAILS TO CREATE UNIQUE AND MEMORABLE EVENTS.

Made up of stunning suites and full of original features, the Mansion House offers a range of sophisticated spaces for senior level meetings and exclusive events, as well as the 1560 restaurant and unique event spaces offering private dining. Its recent £20 million restoration has transformed all rooms to their former glory. Striking original features have been restored, including grand ceilings and traditional fireplaces, and beautiful modern touches have been added throughout.

THE WOKEFIELD MANSION HOUSE

Picturesque lawns overlooking the lake 17th-century period features Unique features in the Whisky Lounge 1560 Restaurant Superfast Wi-Fi up to 500Mb Max. capacity: 300

THE WOKEFIELD MANSION HOUSE THE WOKEFIELD MANSION HOUSE