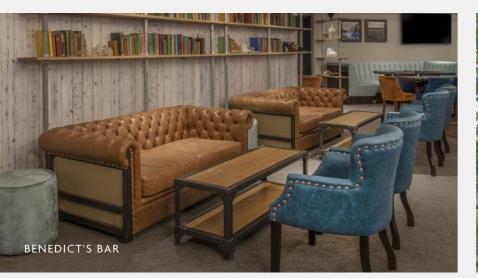

State-of-the-art technology and modern luxuries combine to create a range of exciting meeting rooms and collaborative workspaces. Guests have access to The View restaurant and Benedict's Bar and The Avenue – a spectacular space that brings the outdoors in, showcasing indoor trees, plants and huge windows.

## Business Lounge

CHARACTER MEETS COMFORT IN OUR OPEN AND INVITING BUSINESS LOUNGE. A STRIKING SPACE ON THE FIRST FLOOR OF WOKEFIELD PLACE.

From the classic wood-panelling to the cosy armchairs, the delicate hanging bulbs to the distinctive arched windows, our Business Lounge provides an inspirational breakout area for events at Wokefield Place. Also available as a syndicate space for meetings taking place throughout the building, you'll be just a short walk from The View restaurant where you can make use of the tea/coffee & snack station.