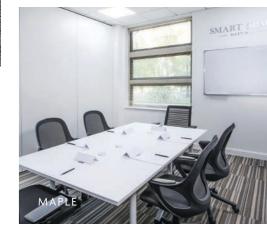

## The Hub

THE HUB IS A NEWLY REFURBISHED SMART SPACE AREA, LOCATED WITHIN WOKEFIELD PLACE AT DE VERE WOKEFIELD ESTATE.

This space offers a suite of meeting rooms featuring superfast Wi-Fi up to 500MB, a dedicated lounge, a coffee and refreshments station and state-of-the-art IT audio-visual facilities. These meeting rooms can either be booked individually, in groups, or all together to offer exclusive use of The Hub. The spaces can also be dressed with temporary signage and bespoke audio-visual options to perfectly compliment your brand and event.

Situated in Wokefield Place, the estate's contemporary building on site, The Hub, offers seven meeting spaces from six up to 70 people. For larger events, the Hub's spaces can be booked in conjunction with the 500 capacity Wokefield Suite, providing satellite spaces, breakout options and privacy in equal measure.

## Hub Space

|          | THEATRE | BOARD-<br>ROOM | CABARET | HORSESHOE | U-SHAPE |
|----------|---------|----------------|---------|-----------|---------|
| Oak      | 60      | 32             | 40      | 32        |         |
| Elm      | 70      | 30             | 40      | 24        | 24      |
| Chestnut | 50      | 26             | 32      | 20        | 20      |
| Maple 1  |         | 6              |         |           |         |
| Maple 2  |         | 6              |         |           |         |
| Willow   |         | 10             |         |           |         |
| Cedar    |         | 15             |         |           |         |