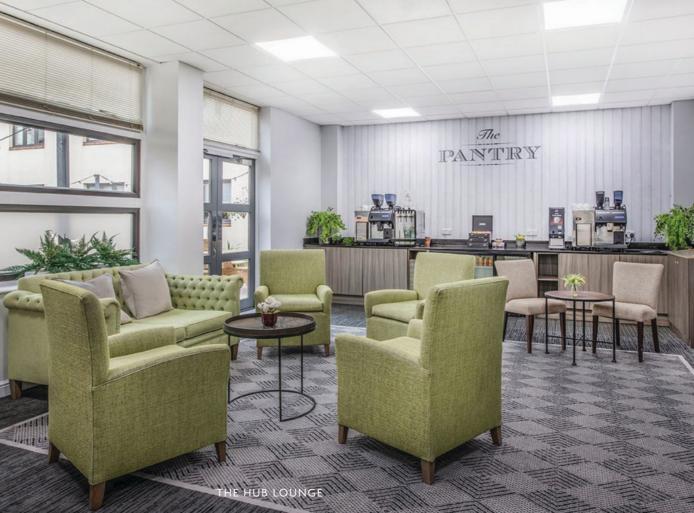

## The Hub

THE HUB IS A NEWLY REFURBISHED SMART SPACE AREA, LOCATED WITHIN WOKEFIELD PLACE AT DE VERE WOKEFIELD ESTATE.

This space offers a suite of meeting rooms featuring superfast Wi-Fi up to 500MB, a dedicated lounge, a coffee and refreshments station and state-of-the-art IT audio-visual facilities. These meeting rooms can either be booked individually, in groups, or all together to offer exclusive use of The Hub. The spaces can also be dressed with temporary signage and bespoke audio-visual options to perfectly compliment your brand and event.

Situated in Wokefield Place, the estate's contemporary building on site, The Hub, offers seven meeting spaces from six up to 70 people. For larger events, the Hub's spaces can be booked in conjunction with the 500 capacity Wokefield Suite, providing satellite spaces, breakout options and privacy in equal measure.

Delegates will have direct access to The Hub's private courtyard, suitable for use as an open-air breakout space or a place to work in the sun. It can be booked exclusively for outdoor lunches, barbecues and team-building events.