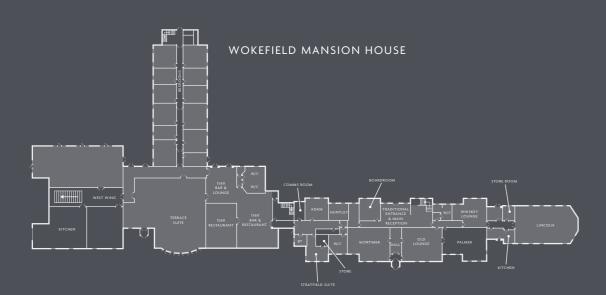

## The Wokefield Mansion House

WITH SUCH RICH HISTORY WITHIN ITS WALLS, THE WOKEFIELD MANSION HOUSE NEVER FAILS TO CREATE UNIQUE AND MEMORABLE EVENTS.

Made up of stunning suites and full of original features, the Mansion House offers a range of sophisticated spaces for senior level meetings and exclusive events, as well as the 1560 restaurant and unique event spaces offering private dining. Its recent £20 million restoration has transformed all rooms to their former glory. Striking original features have been restored, including grand ceilings and traditional fireplaces, and beautiful modern touches have been added throughout.

THE WOKEFIELD MANSION HOUSE

Picturesque lawns overlooking the lake 17th-century period features Unique features in the Whisky Lounge 1560 Restaurant Superfast Wi-Fi up to 500Mb Max. capacity: 300

THE WOKEFIELD MANSION HOUSE THE WOKEFIELD MANSION HOUSE