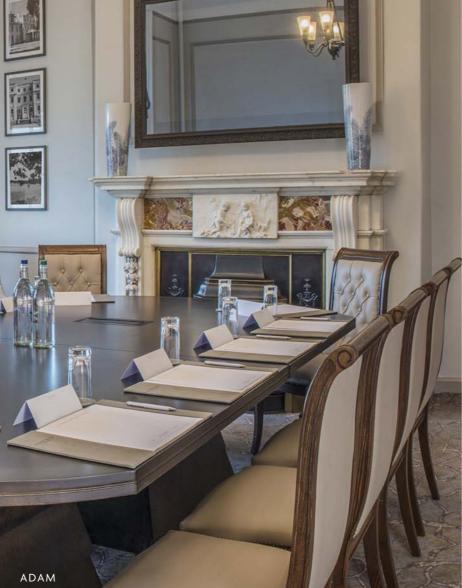

# Mansion House Capacities

| ROOM NAME     | DIMENSIONS<br>L X W X H (M) | FLOOR<br>SPACE (M²) | THEATRE | CLASS<br>ROOM | BOARD<br>ROOM | U-SHAPE | CABARET (10) | BANQUET | HERRINGBONE | HORSESHOE |
|---------------|-----------------------------|---------------------|---------|---------------|---------------|---------|--------------|---------|-------------|-----------|
| Terrace Suite | 28.6 x 17.3 x 2.7           | 368.49              | 250     | 50            | х             | 50      | 200          | 300     | N/A         | N/A       |
| Lincoln       | 14.6 x 9.7 x 3.43           | 143.72              | 120     | 40            | 42            | 32      | 100          | 120     | 60          | 50        |
| Palmer        | 11.4 x 8.0 x 4.3            | 95.12               | 60      | 18            | 28            | 20      | 50           | 60      | 25          | 30        |
| Mortimer      | 10.9 x 5.9 x 4.2            | 74.00               | 50      | 20            | 26            | 18      | 40           | 50      | 24          | 25        |
| Old Lounge    | 10.8 x 5.8 x 4.5            | 72.52               | 50      | 18            | 26            | 18      | 40           | 40      | 24          | 25        |
| Boardroom     | 5.4 x 5.4 x 4.2             | 29.16               | х       | х             | 8             | х       | х            | 8       | 0           | 0         |
| Adam          | 5.7 x 6.0 x 4.2             | 34.20               | х       | х             | 12            | 8       | х            | 12      | 0           | 0         |
| Huntley       | 5.0 x 4.1 x 4.2             | 20.50               | х       | х             | 8             | х       | х            | 10      | 0           | 0         |

| ROOM NAME  | THEATRE | CLASSROOM | BOARDROOM | CABARET<br>(6) | CABARET (8) | CABARET (10) | BANQUETING<br>(PD) | HERRING-<br>BONE | HORSESHOE | U-SHAPE |
|------------|---------|-----------|-----------|----------------|-------------|--------------|--------------------|------------------|-----------|---------|
| Palmer     | 60      | 18        | 28        | 30             | 40          | 50           | 60*                | 25               | 30        | 20      |
| Mortimer   | 50      | 20        | 26        | 24             | 32          | 40           | 50*                | 24               | 25        | 18      |
| Old Lounge | 50      | 18        | 26        | 24             | 32          | 40           | 40*                | 24               | 25        | 18      |
| Boardroom  | 0       | 0         | 8         | 0              | 0           | 0            | 10*                | 0                | 0         | 0       |
| Adam       | 0       | 0         | 12        | 0              | 0           | 0            | 14                 | 0                | 0         | 8       |
| Huntley    | 0       | 0         | 8         | 0              | 0           | 0            | 10                 | 0                | 0         | 0       |