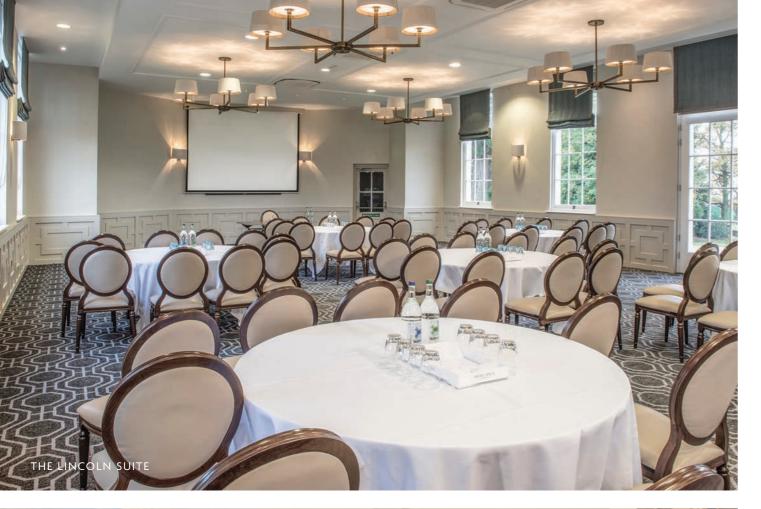

### The Lincoln Suite

WITH ORIGINAL CHARM, NATURAL LIGHT IN ABUNDANCE AND STUNNING LAKESIDE VIEWS, THIS IS ONE SPACE WITH PLENTY TO OFFER.

The historic Lincoln Suite has been lovingly rejuvenated, combining exquisite features with the latest in audiovisual technology. It's a space perfect for conferences and private dining alike. We cater for everything, from elegant afternoon teas to exquisite barbecues, thanks to the easily accessible lakeside lawns just outside.

For full dimensions and capacity details please see page 22.

THE LINCOLN SUITE
Natural daylight
Beautiful views across the lawns
Traditional setting
Access to grounds
Superfast Wi-Fi up to 500Mb
Max. capacity: 120