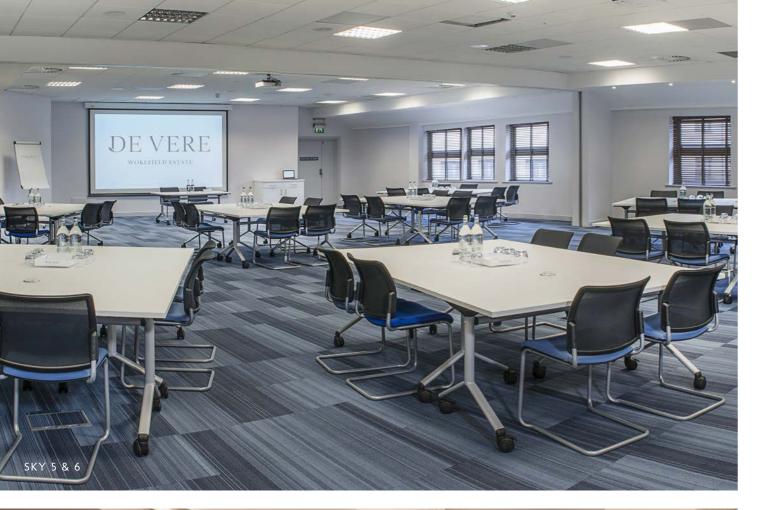

# The Sky Suites

FLEXIBILITY IS THE OPERATIVE WORD IN THIS MODERN, BRIGHT AND AIRY SUITE.
VIRTUALLY ANY SMALL OR MEDIUM-SIZED EVENT IS EASILY ACCOMMODATED.

Located on the first floor of Wokefield Place,
The Sky Suites offer everything you expect of a
modern events space. Awash with natural daylight
and equipped with the latest amenities, every need
is catered for. Depending on the nature of your
event, we can even split the suite into two sections.
As a combined space, up to 200 can be seated in
a theatre-style arrangement or 120 in a cabaret.

For full dimensions and capacity details please see page 22.

THE SKY SUITE
First Floor
Natural daylight
Situated in Wokefield Place
Four further Sky meeting rooms
Superfast Wi-fi up to 500Mb
Max capacity: 200 theatre-style