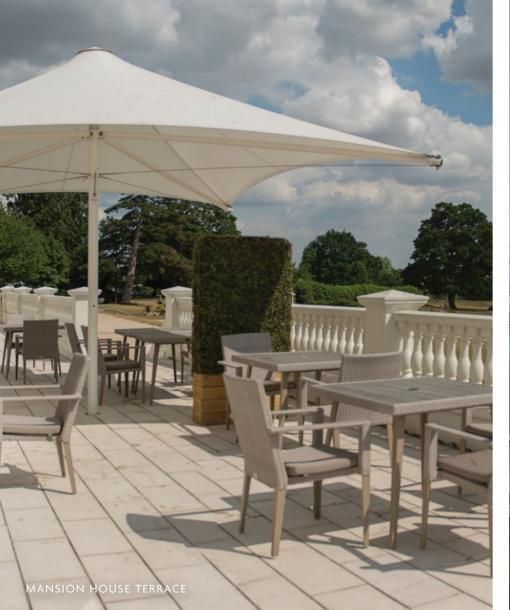

## The Terrace Suite

THE STUNNING TERRACE SUITE IS OUR MAIN CONFERENCE AND EVENTS SPACE WITHIN THE MANSION.

Ideal for large conferences and banqueting events, this space is light, airy and inviting. With its adjoining outside terrace, guests are offered a place to break out and take in the views that surround them. One of our most impressive spaces, and one that's certain to add a sense of sophistication to any event.

### THE TERRACE SUITE

Access to grounds

Full of natural daylight

Versatile space

Terrace with access onto the manicured lawns

Bar nearby

Air-conditioning

Superfast Wi-Fi up to 500Mb Max. capacity: 300