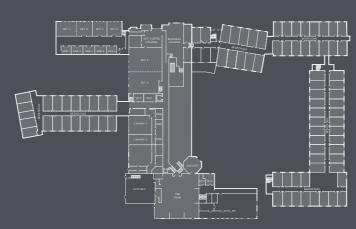

### Wokefield Place

IT IS HERE THAT YOU'LL DISCOVER
THE VENUE'S CONTEMPORARY SIDE.
WOKEFIELD PLACE IS A BEAUTIFUL,
NEWLY-REFURBISHED CENTRE DESIGNED
TO BLEND EFFORTLESSLY WITH THE RICH
HERITAGE OF THE MANSION HOUSE.

State-of-the-art technology and modern luxuries combine to create a range of exciting meeting rooms and collaborative workspaces. Guests have access to The View restaurant and Benedict's Bar and The Avenue – a spectacular space that brings the outdoors in, showcasing indoor trees, plants and huge windows.

### WOKEFIELD PLACE

31 meeting rooms Max. capacity: 500
Natural daylight The Avenue
Latest audiovisual Benedict's Bar
equipment The View restaurant

Air-conditioning Superfast Wi-Fi up to 500Mb