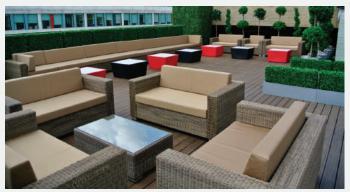

## AN ICONIC CONFERENCE AND EVENTS VENUE

De Vere Grand Connaught Rooms' iconic style, palatial interiors, crystal chandeliers and central London location are truly unforgettable.

Business meetings here make a statement, training and team building exercises are more pleasure than work and simple functions create lasting memories. Trade shows and awards events will shine brighter and as a filming location we make the best co-stars.

Whichever event you host here, you will soon realise that the De Vere Grand Connaught Rooms is more than inspiring.

| At a glance                                   |                                                                                                  |
|-----------------------------------------------|--------------------------------------------------------------------------------------------------|
| Bedrooms                                      | N/A                                                                                              |
| Meeting & training rooms  Maximum capacities: | 37                                                                                               |
| Theatre                                       | 750                                                                                              |
| Banquet                                       | 540                                                                                              |
| Dinner dance                                  | 470                                                                                              |
| Cabaret                                       | 400                                                                                              |
| Classroom                                     | 315                                                                                              |
| 'U' shape                                     | 120                                                                                              |
| Boardroom                                     | 120                                                                                              |
| Technology                                    | Free superfast Wi-Fi, up to 1GB                                                                  |
| Check-in                                      | N/A                                                                                              |
| Check-out                                     | N/A                                                                                              |
| Restaurant/bar                                | Tempus Restaurant                                                                                |
| Local attractions                             | St Paul, Covent Garden, West End,<br>The Hunterian Museum, The British<br>Museum, Victoria House |