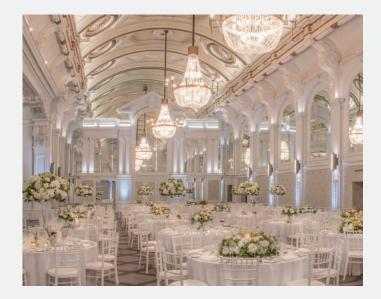

## AN ICONIC CONFERENCE AND EVENTS VENUE

De Vere Grand Connaught Rooms' iconic style, palatial interiors, crystal chandeliers and central London location are truly unforgettable.

Business meetings here make a statement, training and team building exercises are more pleasure than work and simple functions create lasting memories. Trade shows and awards events will shine brighter and as a filming location we make the best co-stars.

Whichever event you host here, you will soon realise that the De Vere Grand Connaught Rooms is more than inspiring.

| At a glance                                   |                                                                                                  |
|-----------------------------------------------|--------------------------------------------------------------------------------------------------|
| Bedrooms                                      | N/A                                                                                              |
| Meeting & training rooms  Maximum capacities: | 37                                                                                               |
| Theatre                                       | 750                                                                                              |
| Banquet                                       | 540                                                                                              |
| Dinner dance                                  | 470                                                                                              |
| Cabaret                                       | 400                                                                                              |
| Classroom                                     | 315                                                                                              |
| 'U' shape                                     | 120                                                                                              |
| Boardroom                                     | 120                                                                                              |
| Technology                                    | Free superfast Wi-Fi, up to 1GB                                                                  |
| Check-in                                      | N/A                                                                                              |
| Check-out                                     | N/A                                                                                              |
| Restaurant/bar                                | Tempus Restaurant                                                                                |
| Local attractions                             | St Paul, Covent Garden, West End,<br>The Hunterian Museum, The British<br>Museum, Victoria House |