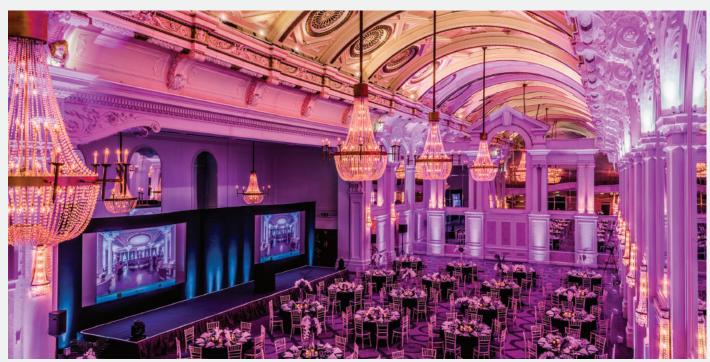

## AN ICONIC CONFERENCE AND EVENTS VENUE

De Vere Grand Connaught Rooms' iconic style, palatial interiors, crystal chandeliers and central London location are truly unforgettable.

Business meetings here make a statement, training and team building exercises are more pleasure than work and simple functions create lasting memories. Trade shows and awards events will shine brighter and as a filming location we make the best co-stars.

Whichever event you host here, you will soon realise that the De Vere Grand Connaught Rooms is more than inspiring.

| At a glance                                   |                                                                                                  |
|-----------------------------------------------|--------------------------------------------------------------------------------------------------|
| Bedrooms                                      | N/A                                                                                              |
| Meeting & training rooms  Maximum capacities: | 37                                                                                               |
| Theatre                                       | 750                                                                                              |
| Banquet                                       | 540                                                                                              |
| Dinner dance                                  | 470                                                                                              |
| Cabaret                                       | 400                                                                                              |
| Classroom                                     | 315                                                                                              |
| 'U' shape                                     | 120                                                                                              |
| Boardroom                                     | 120                                                                                              |
| Technology                                    | Free superfast Wi-Fi, up to 1GB                                                                  |
| Check-in                                      | N/A                                                                                              |
| Check-out                                     | N/A                                                                                              |
| Restaurant/bar                                | Tempus Restaurant                                                                                |
| Local attractions                             | St Paul, Covent Garden, West End,<br>The Hunterian Museum, The British<br>Museum, Victoria House |