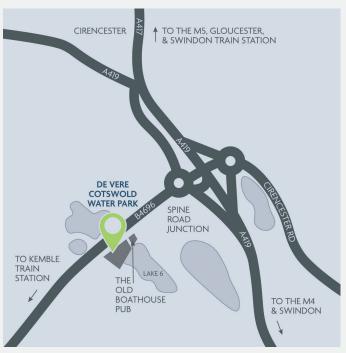

### DE VERE

COTSWOLD WATER PARK

| HOW TO FIND US |                                                                                            |
|----------------|--------------------------------------------------------------------------------------------|
| By air         | Heathrow Airport, 75 miles, 70 mins by car<br>Birmingham Airport, 77 miles, 80 mins by car |
| By rail        | Kemble railway station is 5 miles away from<br>De Vere Cotswold Water Park                 |
| By road        | De Vere Cotswold Water Park is situated off the A419, 3 miles from Cirencester             |
| Postcode       | GL7 5FP                                                                                    |
| Parking        | Free parking on site                                                                       |