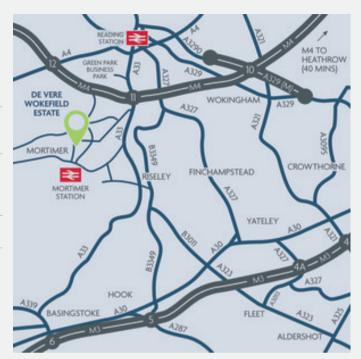

## DE VERE

WOKEFIELD ESTATE

| HOW TO FIND US |                                                                                                     |
|----------------|-----------------------------------------------------------------------------------------------------|
| By air         | Heathrow Airport, 36 miles, 40 mins by car<br>Gatwick Airport, 66 miles, 70 mins by car             |
| By rail        | Located 7 miles from Reading station. Hourly trains from Reading that connect with Mortimer Station |
| By road        | De Vere Wokefield Estate can be reached by exiting the M4 at Junction 11                            |
| Postcode       | RG7 3AE                                                                                             |
| Parking        | Free parking on site                                                                                |