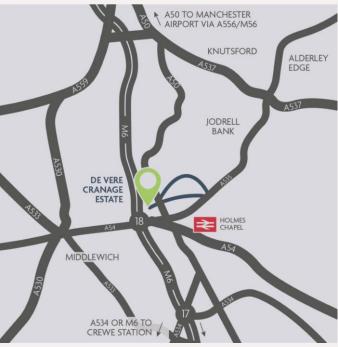

### HOW TO FIND US

| By air   | Manchester Airport, 18 miles, 25 mins by car<br>Liverpool John Lennon Airport, 36 miles, 45<br>mins by car            |
|----------|-----------------------------------------------------------------------------------------------------------------------|
| By rail  | Holmes Chapel Station, 5 mins<br>Crewe Station, 25mins<br>Macclesfield Station, 20 mins                               |
| By road  | De Vere Cranage Estate can be found<br>using the postcode below or the<br>navigation coordinates 53.211199, -2.375869 |
| Postcode | CW4 8EW                                                                                                               |
| Parking  | Free parking on site                                                                                                  |