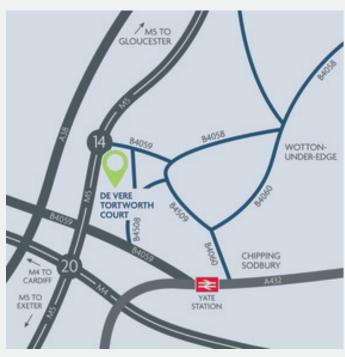

## TORTWORTH COURT

| HOW TO FIND US |                                                                                        |  |
|----------------|----------------------------------------------------------------------------------------|--|
| By air         | Bristol Airport, 27 miles, 40 mins by car<br>Cardiff Airport, 57 miles, 70 mins by car |  |
| By rail        | Yate station, 20 minutes<br>Bristol Parkway station, 20 minutes                        |  |
| By road        | For travel by car, please leave the M5, J14 and use the below postcode.                |  |
| Postcode       | GL12 8HH                                                                               |  |

Complimentary parking on site

We're here for you wherever you are, there's always more to discover at  $\mbox{\rm De}$  Vere.

Find out more at devere.com

Parking