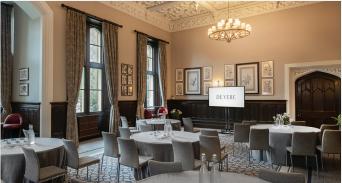

| At a glance                                   |                                                                                                                |
|-----------------------------------------------|----------------------------------------------------------------------------------------------------------------|
| Bedrooms                                      | 201                                                                                                            |
| Meeting & training rooms  Maximum capacities: | 14                                                                                                             |
| Theatre                                       | 400                                                                                                            |
| Banquet                                       | 280                                                                                                            |
| Dinner dance                                  | 280                                                                                                            |
| Cabaret                                       | 230                                                                                                            |
| Classroom                                     | 150                                                                                                            |
| 'U' shape                                     | 80                                                                                                             |
| Boardroom                                     | 80                                                                                                             |
| Technology                                    | Free superfast Wi-Fi, up to 100MB                                                                              |
| Check-in                                      | From 3pm                                                                                                       |
| Check-out                                     | llam                                                                                                           |
|                                               |                                                                                                                |
| Restaurant/bar                                | 1853 Restaurant and Bar                                                                                        |
| Local attractions                             | SS Great Britain. Aeropsace, City of<br>Bath, Cheltenham Racecourse,<br>Berkeley Castle, and WWT<br>Slimbridge |