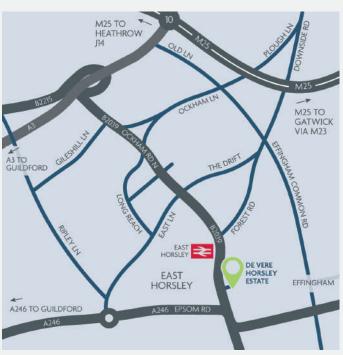

## DE VERE

HORSLEY ESTATE

| HOW TO FIND US |                                                                                                                   |
|----------------|-------------------------------------------------------------------------------------------------------------------|
| By air         | Heathrow Airport, 18 miles, 25 mins by car]<br>Gatwick Airport, 27 miles, 30 mins by car                          |
| By rail        | Horsley station is just 1.5 miles away (with direct trains to London Waterloo)                                    |
| By road        | From London or the M25, De Vere<br>Horsley Estate is accessible from the A3<br>and B2039 using the postcode below |
| Postcode       | KT24 6DT                                                                                                          |