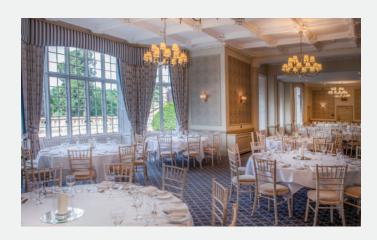

The Estate combines quintessential heritage with contemporary style. Choose from Horsley Place with its purpose built meetings, training & conference facilities or our lakeside 19th Century Mansion, Horsley Towers, with unique function, banqueting & event spaces.

Whatever the reason for your visit, you'll soon discover the stunning grounds, well-planned catering and relaxed atmosphere make every event at De Vere Horsley Estate truly memorable.

| At a glance                                   |                                                                                                                                                                  |
|-----------------------------------------------|------------------------------------------------------------------------------------------------------------------------------------------------------------------|
| Bedrooms                                      | 180 ( including 28 Towers Deluxe)                                                                                                                                |
|                                               |                                                                                                                                                                  |
| Meeting & training rooms  Maximum capacities: | 14 , plus 30 discussion rooms                                                                                                                                    |
| Theatre                                       | 200                                                                                                                                                              |
| Banquet                                       | 120                                                                                                                                                              |
| Dinner dance                                  | 120                                                                                                                                                              |
| Cabaret                                       | 104                                                                                                                                                              |
| Classroom                                     | 80                                                                                                                                                               |
| 'U' shape                                     | 60                                                                                                                                                               |
| Boardroom                                     | 60                                                                                                                                                               |
| Technology                                    | Free superfast Wi-Fi, up to 100 Mb                                                                                                                               |
| Check-in<br>Check-out                         | From 3pm<br>11am                                                                                                                                                 |
| Restaurant/bar                                | Steam Bake & Grill                                                                                                                                               |
| Local attractions                             | Polesden Lacy, RHS Garden Wisley,<br>Brooklands Museum, Birdworld,<br>Denbies Wine Estate, Thorpe Park,<br>Chessington World of Adventure,<br>Grange Opera House |