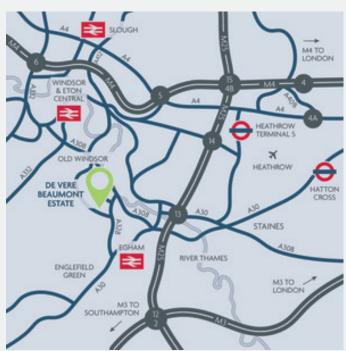

## DE VERE

BEAUMONT ESTATE

| HOW TO FIND US |                                                                                               |
|----------------|-----------------------------------------------------------------------------------------------|
| By air         | Heathrow Airport, 6 miles, 15 mins by car<br>Gatwick Airport, 38 miles, 40 mins by car        |
| By rail        | 3 miles from Egham Train Station with connections to London Waterloo                          |
| By road        | De Vere Beaumont Estate is easily accessible from the M3, M4 and M25 using the below postcode |
| Postcode       | SL4 2JJ                                                                                       |