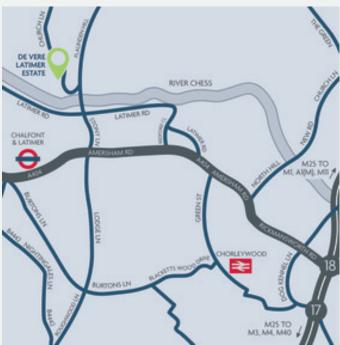

## DE VERE

LATIMER ESTATE

| HOW TO FIND US |                                                                                                 |
|----------------|-------------------------------------------------------------------------------------------------|
| By air         | Heathrow Airport, 19 miles, 35 mins by car<br>London Luton Airport, 24 miles, 40 mins by<br>car |
| By rail        | 5 miles from Chalfont and Latimer train station. Just 30 minutes from London                    |
| By road        | By car from the M25 from London, M1 or<br>A1M from the North, A12 from the East                 |
| Postcode       | HP5 1UG                                                                                         |
| Parking        | Plenty of free parking on site                                                                  |