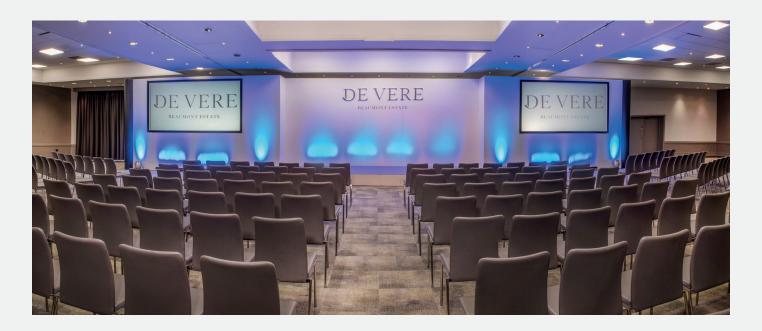

## WITH OVER 45 EVENT SPACES FOR UP TO 700 GUESTS

Set in 40 acres of parkland grounds and with a history dating back to at least the 14 century, De Vere Beaumont Estate is a unique and enchanting conference destination.

#### At a glance Bedrooms 429 45 Meeting & training rooms Maximum capacities: 700 Theatre 550 Banquet 460 Dinner dance 360 Cabaret 340 Classroom 80 'U' shape 80 Boardroom

| Technology            | Complimentary superfast Wi-Fi, up to 1GB                                                   |
|-----------------------|--------------------------------------------------------------------------------------------|
| Check-in<br>Check-out | From 3pm<br>11am                                                                           |
| Restaurant/bar        | 1705 Bar & Restaurant,<br>Beaumont Restaurant                                              |
| Local attractions     | Windsor Castle, Windsor Great Park,<br>LEGOLAND®, Windsor Resort and<br>Windsor Racecourse |