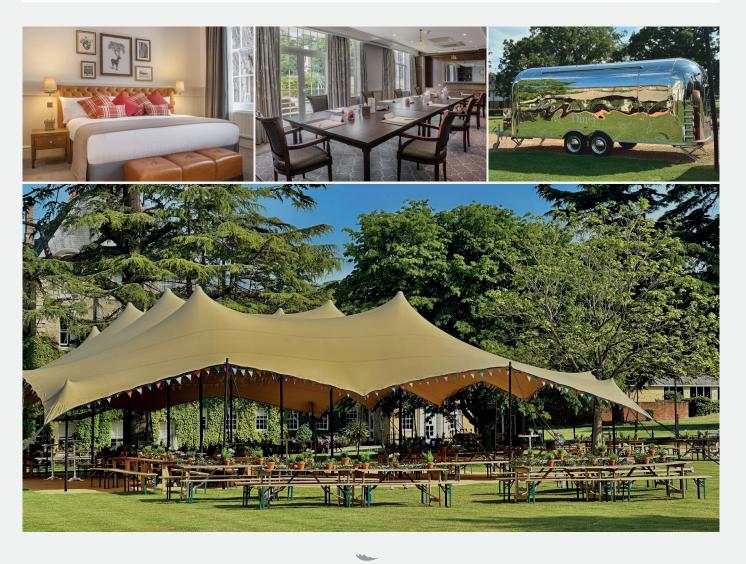

#### At a glance Bedrooms 429 45 Meeting & training rooms Maximum capacities: 700 Theatre 550 Banquet 460 Dinner dance 360 Cabaret 340 Classroom 80 'U' shape 80 Boardroom

| Technology            | Complimentary superfast Wi-Fi, up to 1GB                                                   |
|-----------------------|--------------------------------------------------------------------------------------------|
| Check-in<br>Check-out | From 3pm<br>11am                                                                           |
| Restaurant/bar        | 1705 Bar & Restaurant,<br>Beaumont Restaurant                                              |
| Local attractions     | Windsor Castle, Windsor Great Park,<br>LEGOLAND®, Windsor Resort and<br>Windsor Racecourse |