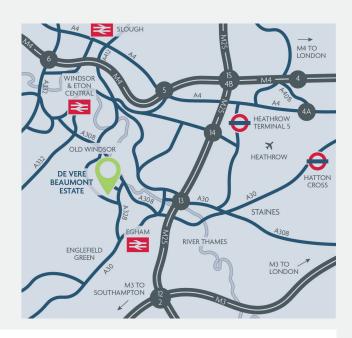

### BEAUMONT ESTATE

| HOW TO FIND US |                                                                                                                             |
|----------------|-----------------------------------------------------------------------------------------------------------------------------|
| By air         | Heathrow Airport, 6 miles, 15 mins by car<br>Gatwick Airport, 38 miles, 40 mins by car                                      |
| By rail        | 3 miles from Egham Train Station with connections to London Waterloo 15 minutes from Terminal 5 and Langley Elizabeth line. |
| By road        | De Vere Beaumont Estate is easily accessible from the M3, M4 and M25 using the below postcode                               |
| Postcode       | SL4 2JJ                                                                                                                     |
| Parking        | 550 complimentary parking spaces on site                                                                                    |