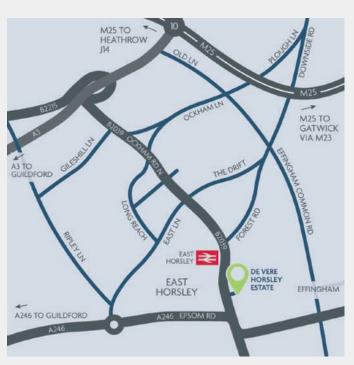

## HOW TO FIND US

By air Heathrow Airport, 18 miles, 25 mins by car]

Gatwick Airport, 27 miles, 30 mins by car

By rail Horsley station is just 1.5 miles away (with

direct trains to London Waterloo)

By road From London or the M25, De Vere

Horsley Estate is accessible from the A3 and B2039 using the postcode below

Postcode KT24 6DT

Parking Free parking on site

We're here for you wherever you are, with landmark properties across the UK, there's always more to discover at De Vere.