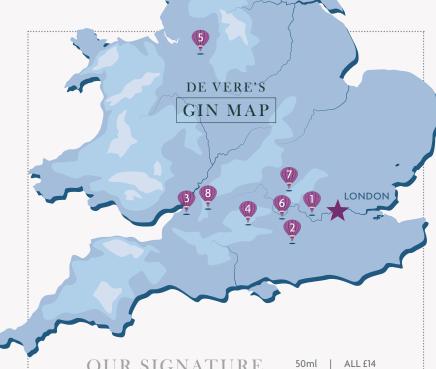

# OUR SIGNATURE LOCAL GINS

Our handpicked collection of gins have all been lovingly distilled not far from our estates, why not try the gin local to you.

#### Hayman's London Dry

Crisp, complex and refreshing gin, made by hand using the finest botanicals.

• 6 miles → from Grand Connaught Rooms

#### Silent Pool

Full-bodied and fresh with rich juniper and floral flavours of lavender and chamomile.

• 6 miles → from ② Horsley Estate

## 6 O'Clock London Dry

A classic juniper-led gin with refreshing and balanced notes of orange citrus, elderflower and subtle spice.

• 6 miles → from ③ Tortworth Estate

### **Bombay Sapphire**

Light and piney juniper, with a soft peppery warmth and packed with herbaceousness.

• 20 miles → from 4 Wokefield Estate

#### **Didsbury Original**

Clean, crisp and zesty, fresh citrus notes of bitter orange, lime and grapefruit.

• 29 miles → from Cranage Estate

#### **Beefeater 24**

First made in 1820 and still made to the same recipe, with bold juniper and citrus flavours.

→ 31 miles → from 6 Latimer Estate

#### Berkshire Botanical Dry

Crafted with hand-picked botanicals including Norway spruce, sweet orange peel and grapefruit.

→ 34 miles → from Beaumont Estate

#### Cotswolds

Made with local lavender from the Cotswolds and freshly peeled pink grapefruit and lime zest.

• 35 miles → from 8 Cotswolds Water Park Estate