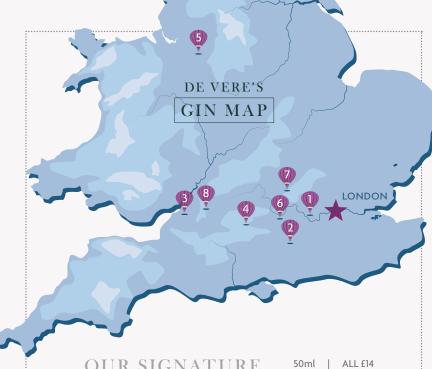

# OUR SIGNATURE LOCAL GINS

Our handpicked collection of gins have all been lovingly distilled not far from our estates, why not try the gin local to you.

#### Hayman's London Dry

Crisp, complex and refreshing gin, made by hand using the finest botanicals.

• 6 miles → from Grand Connaught Rooms

#### Silent Pool

Full-bodied and fresh with rich juniper and floral flavours of lavender and chamomile.

• 6 miles → from ② Horsley Estate

#### 6 O'Clock London Dry

A classic juniper-led gin with refreshing and balanced notes of orange citrus, elderflower and subtle spice.

• 6 miles → from ③ Tortworth Estate

#### **Bombay Sapphire**

Light and piney juniper, with a soft peppery warmth and packed with herbaceousness.

• 20 miles → from 4 Wokefield Estate

#### **Didsbury Original**

Clean, crisp and zesty, fresh citrus notes of bitter orange, lime and grapefruit.

→ 29 miles → from (5) Cranage Estate

#### **Beefeater 24**

First made in 1820 and still made to the same recipe, with bold juniper and citrus flavours.

→ 31 miles → from 6 Latimer Estate

#### Berkshire Botanical Dry

Crafted with hand-picked botanicals including Norway spruce, sweet orange peel and grapefruit.

→ 34 miles → from 

Beaumont Estate

#### Cotswolds

Made with local lavender from the Cotswolds and freshly peeled pink grapefruit and lime zest.

→ 35 miles → from (8) Cotswolds Water Park Estate