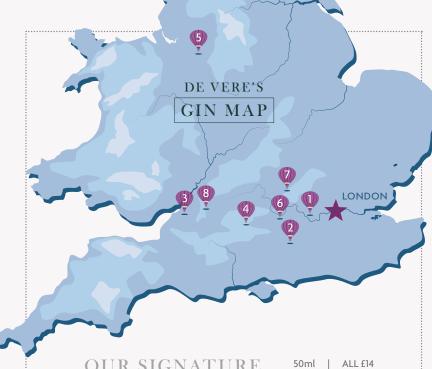

# OUR SIGNATURE LOCAL GINS

Our handpicked collection of gins have all been lovingly distilled not far from our estates, why not try the gin local to you.

#### Hayman's London Dry

Crisp, complex and refreshing gin, made by hand using the finest botanicals.

• 6 miles → from Grand Connaught Rooms

#### Silent Pool

Full-bodied and fresh with rich juniper and floral flavours of lavender and chamomile.

• 6 miles → from ② Horsley Estate

#### 6 O'Clock London Dry

A classic juniper-led gin with refreshing and balanced notes of orange citrus, elderflower and subtle spice.

• 6 miles → from ③ Tortworth Estate

#### **Bombay Sapphire**

Light and piney juniper, with a soft peppery warmth and packed with herbaceousness.

• 20 miles → from 4 Wokefield Estate

### **Didsbury Original**

Clean, crisp and zesty, fresh citrus notes of bitter orange, lime and grapefruit.

→ 29 miles → from (5) Cranage Estate

#### **Beefeater 24**

First made in 1820 and still made to the same recipe, with bold juniper and citrus flavours.

→ 31 miles → from 6 Latimer Estate

#### Berkshire Botanical Dry

Crafted with hand-picked botanicals including Norway spruce, sweet orange peel and grapefruit.

→ 34 miles → from 

Beaumont Estate

#### Cotswolds

Made with local lavender from the Cotswolds and freshly peeled pink grapefruit and lime zest.

→ 35 miles → from (8) Cotswolds Water Park Estate