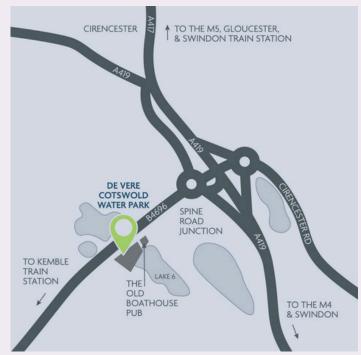

De Vere Cotswold Water Park Lake 6, Spine Road East, Cirencester GL7 5FP +44 (0) 1285 864000 waterpark.conference@devere.com

# By air Heathrow Airport, 75 miles, 70 mins by car Birmingham Airport, 77 miles, 80 mins by car Swindon railway station is 11 miles away from De Vere Cotswold Water Park

By road De Vere Cotswold Water Park is 20 minutes from J15 of the M4 and J11A of the M5

Postcode GL7 5FP

Parking Free parking on site

We're here for you. Wherever you are. With landmark properties across the UK, there's always discover at the De Vere.

discover at the De Vere.
Find out more at devere.com