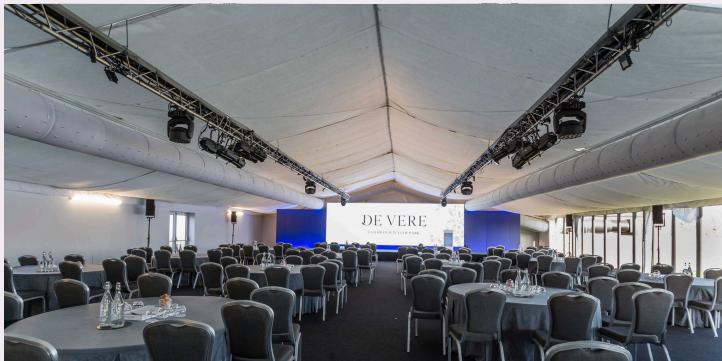

| Bedrooms                 | 328 |  |
|--------------------------|-----|--|
| Meeting & training rooms | 21  |  |
| Theatre                  | 600 |  |
| Banquet                  | 500 |  |
| Dinner Dance             | 360 |  |
| Cabaret                  | 460 |  |
| Classroom                | 350 |  |
| U Shape                  | 92  |  |
| Boardroom                | 68  |  |