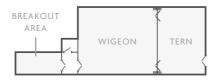

THE DRAKE SUITE
Private breakout and lounge area
Superfast Wi-Fi up to 100Mb
Max. capacity: 126

THE STARLING SUITE Lake view Floor-to-ceiling windows Superfast Wi-Fi up to 100Mb Max. capacity: 80

THE TEAL BOARDROOM

Lake view
Private balcony
Kitchen
Toilets
Burr & Co. coffee to go
Superfast Wi-Fi up to 100Mb
Max. capacity: 16

MEETING SPACES

10

MEETING SPACES

BANQUETING