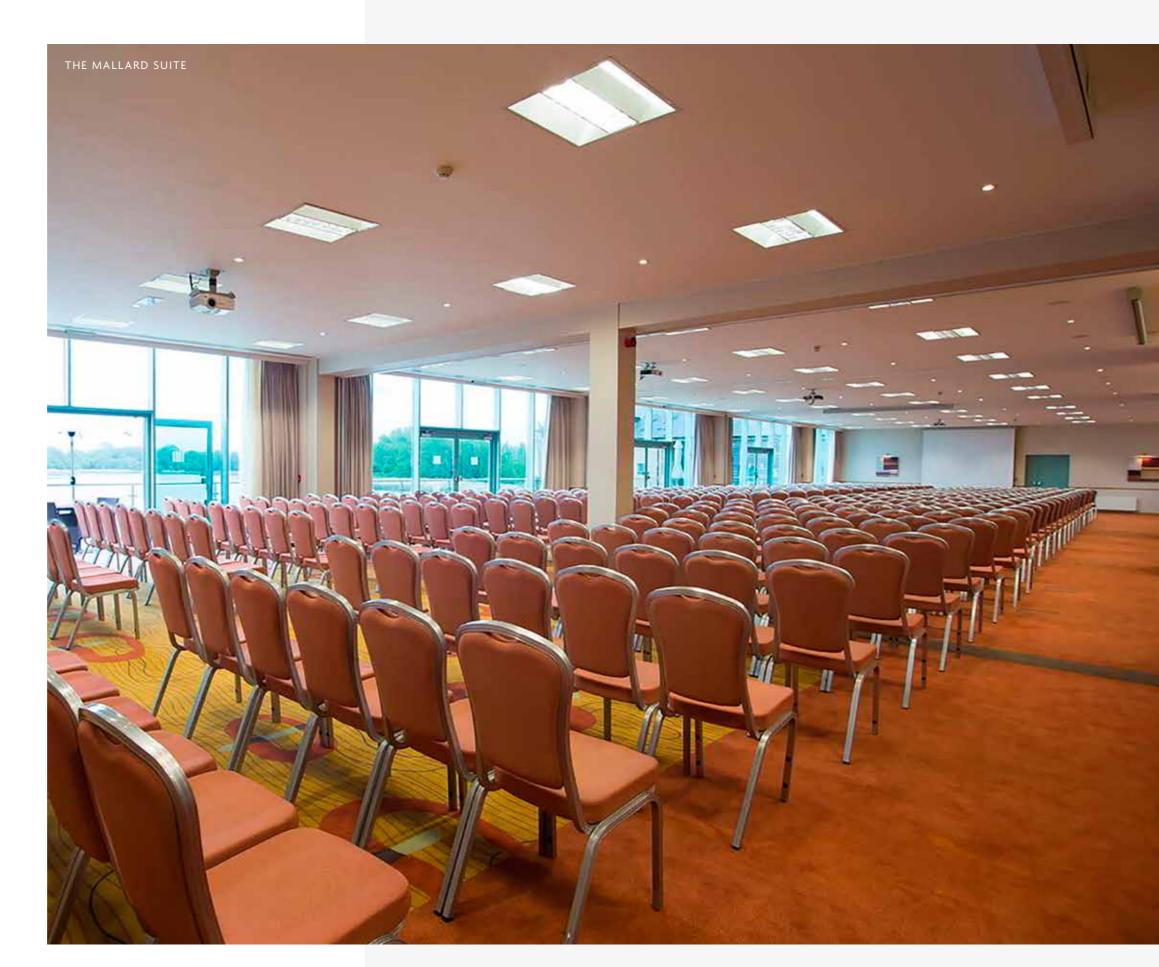

## The Mallard Suite

FOR MEETINGS SMALL AND LARGE,
THE MALLARD SUITE IS FLEXIBLE BUT
ALWAYS COMFORTABLE.

With space for up to 400 guests, The Mallard Suite can be easily partitioned into four separate areas, making it ideal for all types of conferences, corporate days, training or exhibitions.

Impressive floor-to-ceiling windows invite natural daylight into the space and offer fantastic views over the lake, providing a refreshing atmosphere for corporate events.

And when your guests want to take time out, the adjoining bar, Burr & Co. coffee to go, and private balcony are just the thing for reflecting and relaxing together as a team.

For dimensions and full capacity details, please see page 18.

THE MALLARD SUITE
Lake view
Adjoining balcony
Private bar and breakout area
Burr & Co. coffee to go
Superfast Wi-Fi up to 100Mb
Max. capacity: 400 (all four sections)
Max. capacity: 320 (three sections)

THE MALLARD SUITE

THE MALLARD SUITE