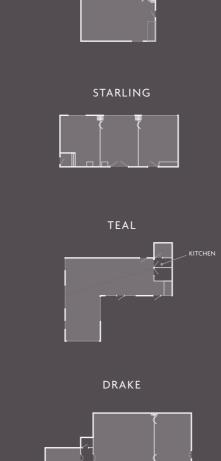

#### THE DRAKE SUITE

Flexible seating options make The Drake Suite ideal for private dinners or smaller conferences. Here you'll find all the technology you need to deliver engaging presentations, with a built-in projector and screen, plus free superfast Wi-Fi. A private breakout area offers a welcoming spot for arrival drinks or portable bar, as well as nutritionally balanced breakout snacks, inspired by Group Nutritionist Wendy Martinson, OBE.

#### THE STARLING SUITE

Welcome your guests with arrival drinks on the nearby mezzanine. Then head into The Starling Suite where you'll be greeted by fantastic views across the lake. Large floor-to-ceiling windows create an energising light-filled space. And with air-conditioning, your guests can enjoy the day in comfort. Flexible seating options make this space ideal for private dinners or smaller conferences.

#### THE TEAL BOARDROOM

Enjoy privacy and comfort for your next meeting in The Teal Boardroom. With fantastic views of the lake and its own private balcony, kitchen, and toilet facilities, this space is ideal when you need a peaceful and discreet space away from the world.

THE DRAKE SUITE
Private breakout and lounge area
Superfast Wi-Fi up to 100Mb
Max. capacity: 126

THE STARLING SUITE Lake view Floor-to-ceiling windows Superfast Wi-Fi up to 100Mb Max. capacity: 80

THE TEAL BOARDROOM

Lake view
Private balcony
Kitchen
Toilets
Burr & Co. coffee to go
Superfast Wi-Fi up to 100Mb
Max. capacity: 16

MEETING SPACES

10

MEETING SPACES

BANQUETING