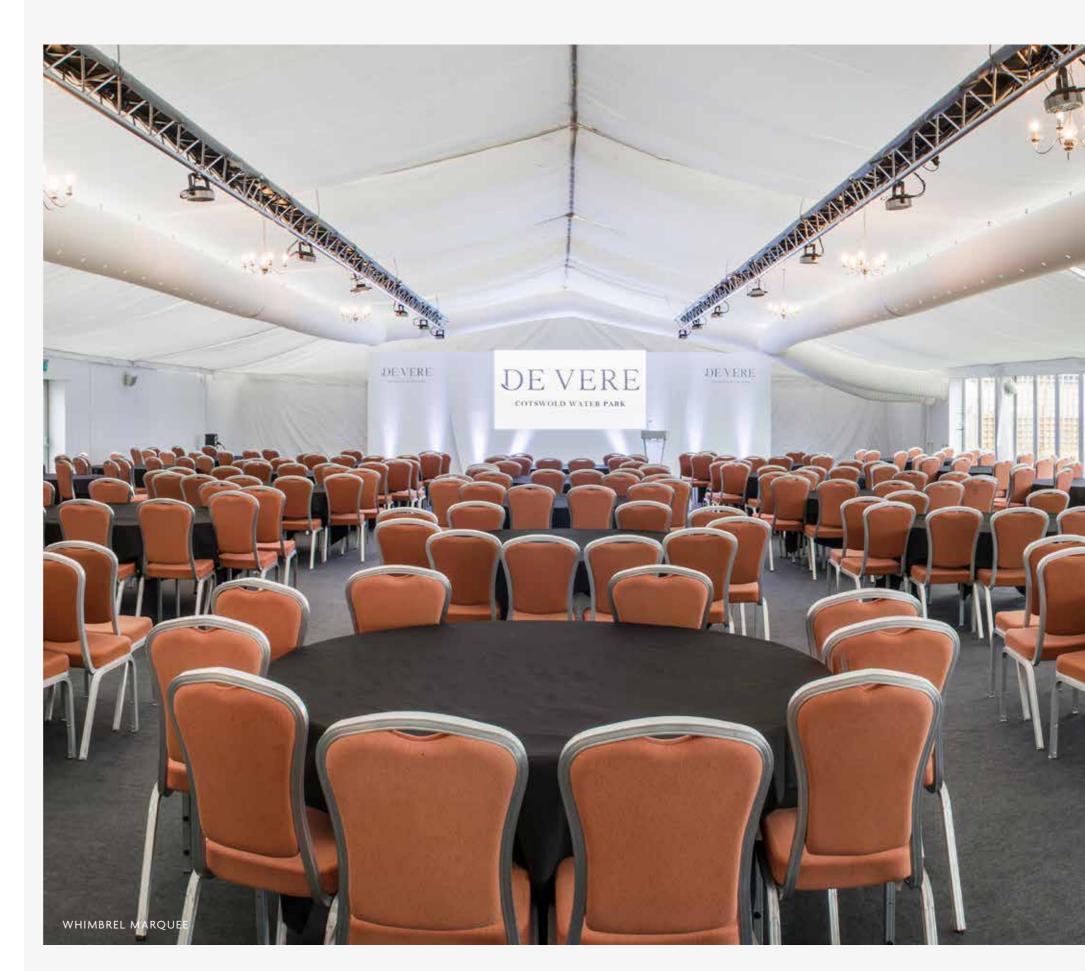

# Whimbrel Marquee

WHEN YOU WANT TO MAKE AN IMPACT FOR YOUR CONFERENCE, BANQUET OR PRODUCT LAUNCH, THE LIGHT-FILLED WHIMBREL MARQUEE IS THE IDEAL CHOICE.

Designed for larger numbers, this permanent, rigid-sided marquee has capacity for 600 guests, or 800 when combined with the adjoining Kingfisher Suite.

Practical features include mains electric heating, lighting, three-phase power and air-conditioning.

The Marquee also has an extra-strong floor which can support vehicles weighing up to 2.5 tonnes, making it a popular choice for product and car launches.

Meanwhile, an audiovisual and lighting gantry makes it easy to customise and theme your event, creating a memorable experience for your guests.

Direct access to the patio and outdoor seating area extends this space further, making the most of our idyllic setting and stunning lake views.

For dimensions and full capacity details, please see page 18.

WHIMBREL MARQUEE
Natural daylight
Lake view
Rigid-sided structure
Superfast Wi-Fi up to 100Mb
Max. capacity: 600

WHIMBREL MARQUEE

WHIMBREL MARQUEE