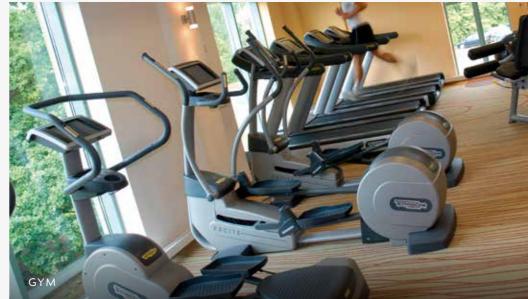

At the end of a productive day you deserve a spot of relaxation. And whether it's a post-conference sauna or a pre-dinner swim, you can make full use of the leisure facilities in Spa 6.

Enjoy a massage or beauty treatment, unwind in the relaxation suite, or work up a sweat in the state-of-the-art gym. Once refreshed, bond with your colleagues over a drink in the onsite pub, The Old Boathouse, or relax in the lounge and bar.