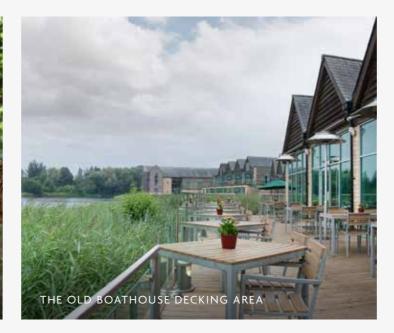

At the end of a productive day you deserve a spot of relaxation. And whether it's a post-conference sauna or a pre-dinner swim, you can make full use of the leisure facilities in Spa 6.

Enjoy a massage or beauty treatment, unwind in the relaxation suite, or work up a sweat in the state-of-the-art gym. Once refreshed, bond with your colleagues over a drink in the onsite pub, The Old Boathouse, or relax in the lounge and bar.