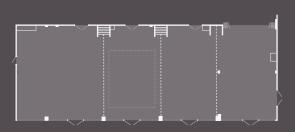

# Whimbrel Marquee

WHEN YOU WANT TO MAKE AN IMPACT FOR YOUR CONFERENCE, BANQUET OR PRODUCT LAUNCH, THE LIGHT-FILLED WHIMBREL MARQUEE IS THE IDEAL CHOICE.

Designed for larger numbers, this permanent, rigid-sided marquee has capacity for 600 guests, or 800 when combined with the adjoining Kingfisher Suite.

Practical features include mains electric heating, lighting, three-phase power and air-conditioning.

The Marquee also has an extra-strong floor which can support vehicles weighing up to 2.5 tonnes, making it a popular choice for product and car launches.

Meanwhile, an audiovisual and lighting gantry makes it easy to customise and theme your event, creating a memorable experience for your guests.

Direct access to the patio and outdoor seating area extends this space further, making the most of our idyllic setting and stunning lake views.

For dimensions and full capacity details, please see page 18.

WHIMBREL MARQUEE
Natural daylight
Lake view
Rigid-sided structure
Superfast Wi-Fi up to 100Mb
Max. capacity: 600

WHIMBREL MARQUEE

WHIMBREL MARQUEE