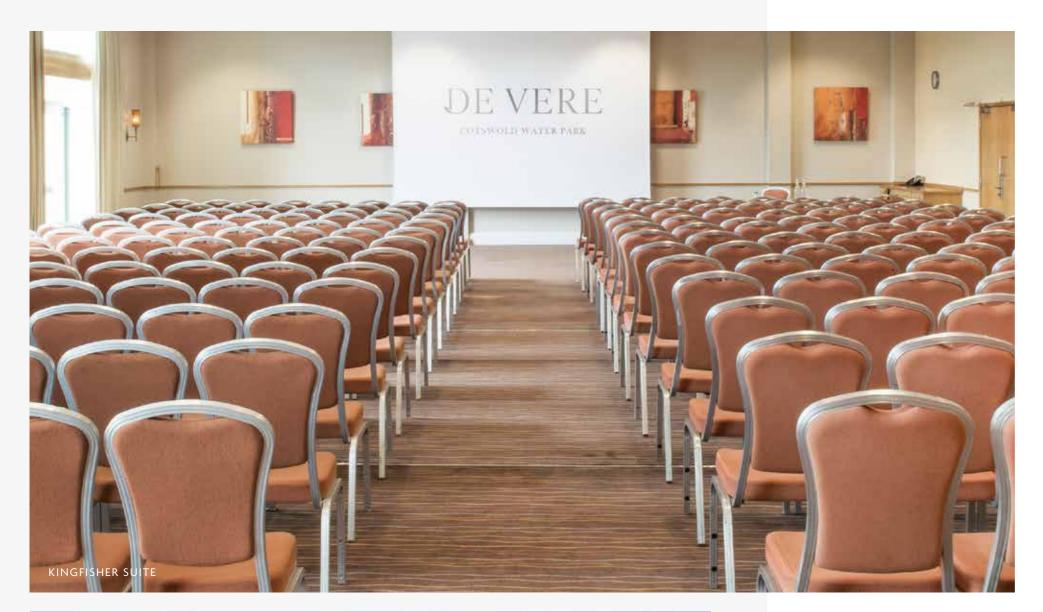

## Kingfisher Suite

POSITIONED ON THE GROUND FLOOR,
WITH FLOOR-TO-CEILING WINDOWS,
THIS ENERGISING SPACE IS WORLDS AWAY
FROM TRADITIONAL CONFERENCE ROOMS.

A light and airy lakeside suite, the Kingfisher Suite offers magnificent views and is equipped with everything you need for conferences, events, or meetings. With almost 300 metres of flexible floor space, this suite can easily be tailored to suit your event. Keep as one space for functions for up to 370 or split into three for smaller groups.

When you're ready to grab a breath of fresh air, there's direct access to the outdoor decking area. And the adjoining bar is the ideal spot for your delegates to network or socialise. With its own entrance, you can really make this space your own, with privacy and exclusivity for you and your guests.

This modern space provides all the technology you may need during your function with free superfast Wi-Fi up to 100Mb, a PA system, built-in projector and built-in screen.

For dimensions and full capacity details, please see page 18.

#### KINGFISHER SUITE

One large space or three smaller spaces
Lake view
Access to grounds
Private bar and breakout area
PA system
Large doors to bring in a car
Dance floor available
Superfast Wi-Fi up to 100Mb
Max. capacity: 370 (full suite)