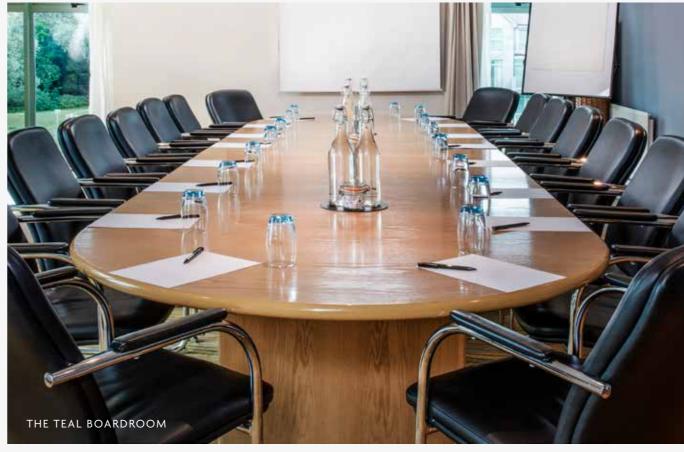

#### THE TEAL BOARDROOM

Enjoy privacy and comfort for your next meeting in The Teal Boardroom. With fantastic views of the lake and its own private balcony, kitchen, and toilet facilities, this space is ideal when you need a peaceful and discreet space away from the world.

Lake view
Private balcony
Kitchen
Toilets
Burr & Co. coffee to go
Superfast Wi-Fi up to 100Mb
Max. capacity: 16

MEETING SPACES

10

MEETING SPACES

BANQUETING