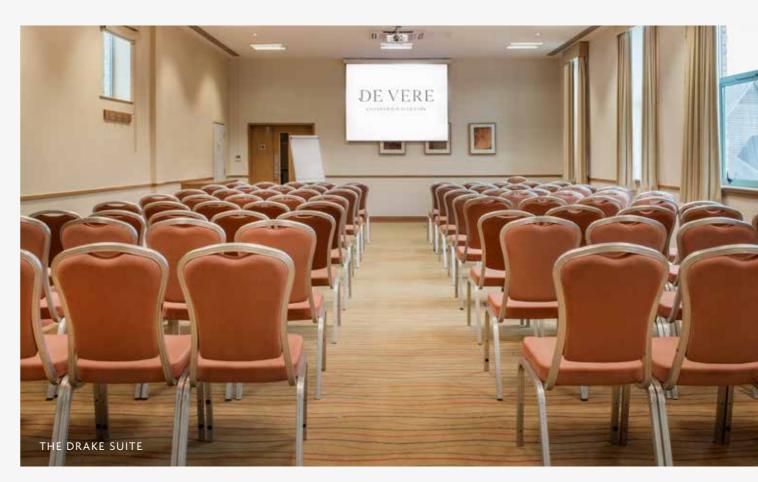

#### THE DRAKE SUITE

Flexible seating options make The Drake Suite ideal for private dinners or smaller conferences. Here you'll find all the technology you need to deliver engaging presentations, with a built-in projector and screen, plus free superfast Wi-Fi. A private breakout area offers a welcoming spot for arrival drinks or portable bar, as well as nutritionally balanced breakout snacks, inspired by Group Nutritionist Wendy Martinson, OBE.

THE DRAKE SUITE
Private breakout and lounge area
Superfast Wi-Fi up to 100Mb
Max. capacity: 126

THE STARLING SUITE Lake view Floor-to-ceiling windows Superfast Wi-Fi up to 100Mb Max. capacity: 80

THE TEAL BOARDROOM