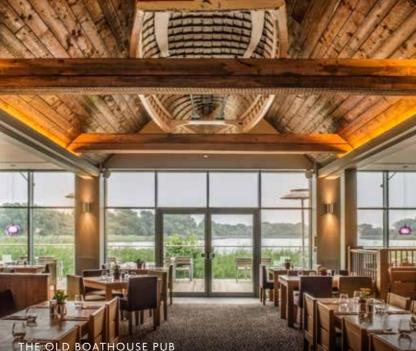

At the end of a productive day you deserve a spot of relaxation. And whether it's a post-conference sauna or a pre-dinner swim, you can make full use of the leisure facilities in Spa 6.

Enjoy a massage or beauty treatment, unwind in the relaxation suite, or work up a sweat in the state-of-the-art gym. Once refreshed, bond with your colleagues over a drink in the onsite pub, The Old Boathouse, or relax in the lounge and bar.