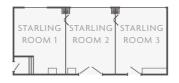

#### THE STARLING SUITE

Welcome your guests with arrival drinks on the nearby mezzanine. Then head into The Starling Suite where you'll be greeted by fantastic views across the lake. Large floor-to-ceiling windows create an energising light-filled space. And with air-conditioning, your guests can enjoy the day in comfort. Flexible seating options make this space ideal for private dinners or smaller conferences.

THE DRAKE SUITE
Private breakout and lounge area
Superfast Wi-Fi up to 100Mb
Max. capacity: 126

THE STARLING SUITE Lake view Floor-to-ceiling windows Superfast Wi-Fi up to 100Mb Max. capacity: 80

THE TEAL BOARDROOM