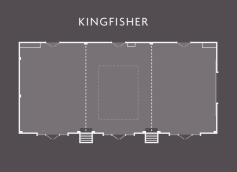

## The Mallard Suite

FOR MEETINGS SMALL AND LARGE,
THE MALLARD SUITE IS FLEXIBLE BUT
ALWAYS COMFORTABLE.

With space for up to 400 guests, The Mallard Suite can be easily partitioned into four separate areas, making it ideal for all types of conferences, corporate days, training or exhibitions.

Impressive floor-to-ceiling windows invite natural daylight into the space and offer fantastic views over the lake, providing a refreshing atmosphere for corporate events.

And when your guests want to take time out, the adjoining bar, Burr & Co. coffee to go, and private balcony are just the thing for reflecting and relaxing together as a team.

For dimensions and full capacity details, please see page 18.

THE MALLARD SUITE
Lake view
Adjoining balcony
Private bar and breakout area
Burr & Co. coffee to go
Superfast Wi-Fi up to 100Mb
Max. capacity: 400 (all four sections)
Max. capacity: 320 (three sections)