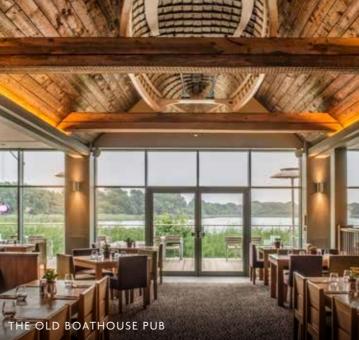

At the end of a productive day you deserve a spot of relaxation. And whether it's a post-conference sauna or a pre-dinner swim, you can make full use of the leisure facilities in Spa 6.

Enjoy a massage or beauty treatment, unwind in the relaxation suite, or work up a sweat in the state-of-the-art gym. Once refreshed, bond with your colleagues over a drink in the onsite pub, The Old Boathouse, or relax in the lounge and bar.