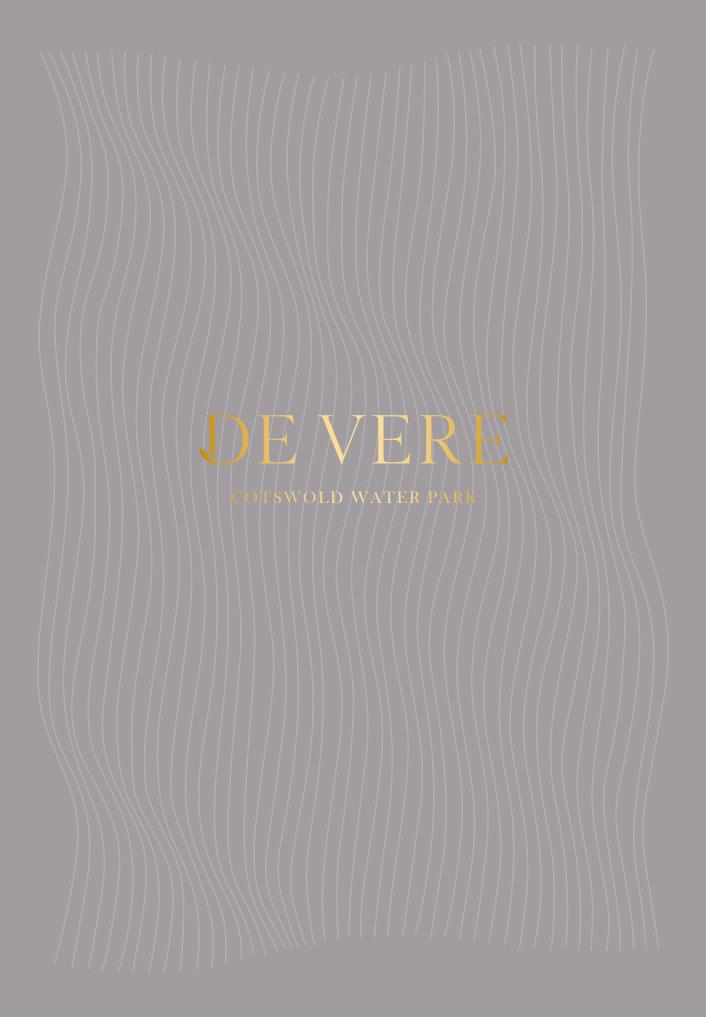

## Kingfisher Suite

POSITIONED ON THE GROUND FLOOR,
WITH FLOOR-TO-CEILING WINDOWS,
THIS ENERGISING SPACE IS WORLDS AWAY
FROM TRADITIONAL CONFERENCE ROOMS.

A light and airy lakeside suite, the Kingfisher Suite offers magnificent views and is equipped with everything you need for conferences, events, or meetings. With almost 300 metres of flexible floor space, this suite can easily be tailored to suit your event. Keep as one space for functions for up to 370 or split into three for smaller groups.

When you're ready to grab a breath of fresh air, there's direct access to the outdoor decking area. And the adjoining bar is the ideal spot for your delegates to network or socialise. With its own entrance, you can really make this space your own, with privacy and exclusivity for you and your guests.

This modern space provides all the technology you may need during your function with free superfast Wi-Fi up to 100Mb, a PA system, built-in projector and built-in screen.

For dimensions and full capacity details, please see page 18.

#### KINGFISHER SUITE

One large space or three smaller spaces
Lake view
Access to grounds
Private bar and breakout area
PA system
Large doors to bring in a car
Dance floor available
Superfast Wi-Fi up to 100Mb
Max. capacity: 370 (full suite)