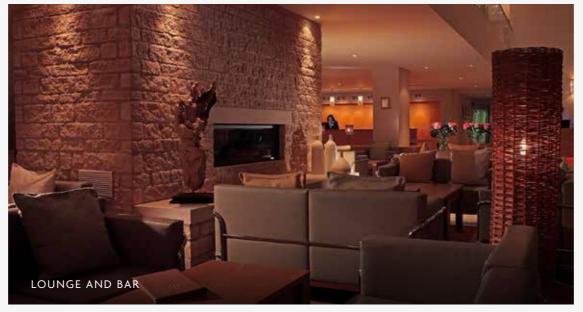

At the end of a productive day you deserve a spot of relaxation. And whether it's a post-conference sauna or a pre-dinner swim, you can make full use of the leisure facilities in Spa 6.

Enjoy a massage or beauty treatment, unwind in the relaxation suite, or work up a sweat in the state-of-the-art gym. Once refreshed, bond with your colleagues over a drink in the onsite pub, The Old Boathouse, or relax in the lounge and bar.