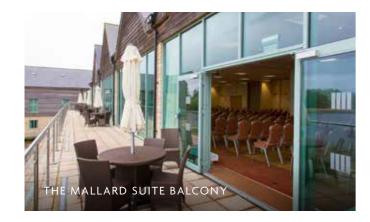

## The Mallard Suite

FOR MEETINGS SMALL AND LARGE,
THE MALLARD SUITE IS FLEXIBLE BUT
ALWAYS COMFORTABLE.

With space for up to 400 guests, The Mallard Suite can be easily partitioned into four separate areas, making it ideal for all types of conferences, corporate days, training or exhibitions.

Impressive floor-to-ceiling windows invite natural daylight into the space and offer fantastic views over the lake, providing a refreshing atmosphere for corporate events.

And when your guests want to take time out, the adjoining bar, Burr & Co. coffee to go, and private balcony are just the thing for reflecting and relaxing together as a team.

For dimensions and full capacity details, please see page 18.

THE MALLARD SUITE
Lake view
Adjoining balcony
Private bar and breakout area
Burr & Co. coffee to go
Superfast Wi-Fi up to 100Mb
Max. capacity: 400 (all four sections)
Max. capacity: 320 (three sections)