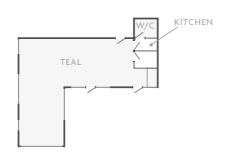

#### THE TEAL BOARDROOM

Enjoy privacy and comfort for your next meeting in The Teal Boardroom. With fantastic views of the lake and its own private balcony, kitchen, and toilet facilities, this space is ideal when you need a peaceful and discreet space away from the world.

Lake view
Private balcony
Kitchen
Toilets
Burr & Co. coffee to go
Superfast Wi-Fi up to 100Mb
Max. capacity: 16

MEETING SPACES

10

MEETING SPACES

BANQUETING